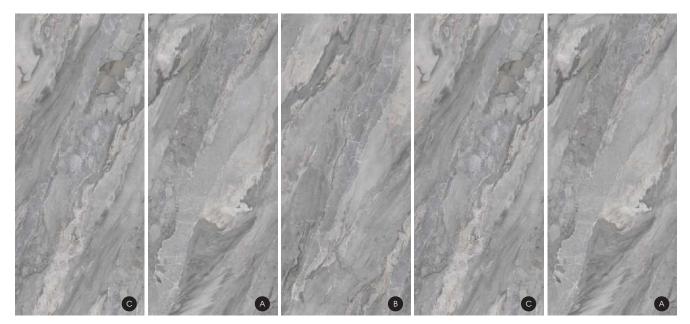

## Texture left and right infinite connection

9002亚马逊绿

9003希夏邦马

#### COLOUR

Single piece size within 1200 \* 2800mm can be customized

9005纵横天涯

9006北国之巅

9009巴伊亚宝蓝

9008潘多拉

9007张掖丹霞

9010卡地亚灰