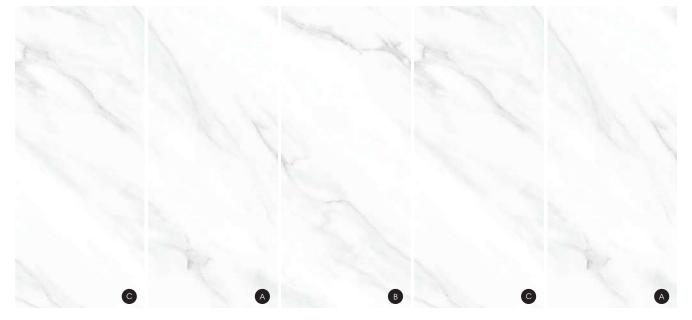

#### COLOUR

Single piece size within 1200 \* 2800mm can be customized

9005纵横天涯

9006北国之巅

9009巴伊亚宝蓝

9008潘多拉

9007张掖丹霞

9010卡地亚灰

9011**千堆**雪

9012流云飞瀑

9015南迦巴瓦

9016赛江南

9017**如意万象** 

9018干城章嘉

9019烟雨如雪

9020极地之灵