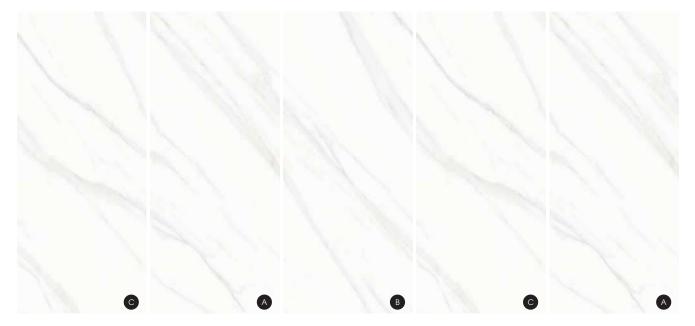

#### COLOUR

Single piece size within 1200 \* 2800mm can be customized

9005纵横天涯

9006北国之巅

9009巴伊亚宝蓝

9008潘多拉

9007张掖丹霞

9010卡地亚灰