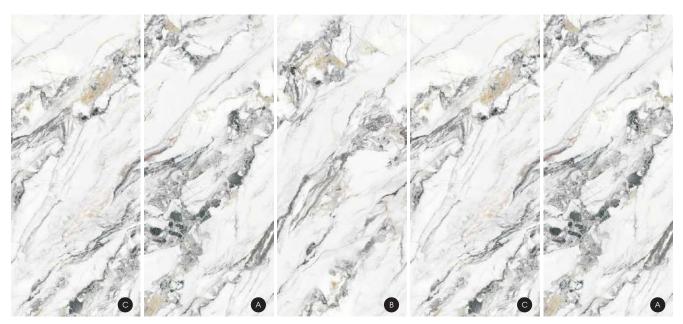

#### COLOUR

9024意大利云灰

9025马卡鲁

9026安娜普洱

9027玉龙雪山

9028莫兰迪

9029莫奈山川

Single piece size within 1200 \* 2800mm can be customized

9030北国风光

9031雪舞清风

9032阿拉斯加

9033宝格丽紫

9035宝格丽红

9036宝格丽PRO