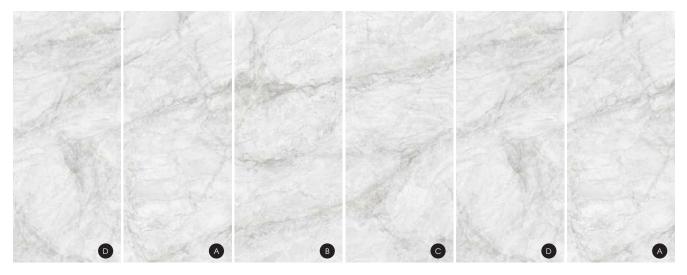

#### COLOUR

9024意大利云灰

9025马卡鲁

9026安娜普洱

9027玉龙雪山

9028莫兰迪

9029莫奈山川

Single piece size within 1200 \* 2800mm can be customized

9030北国风光

9031雪舞清风

9032阿拉斯加

9033宝格丽紫

9035宝格丽红

9036宝格丽PRO