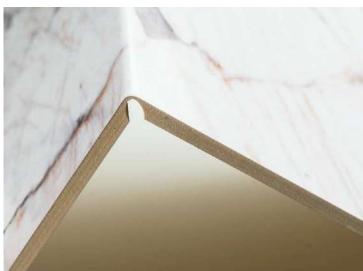

- 1. PET layer
- 2. 3D inkjet layer
- 3. Nanofiber layer

Real-time waterproof

Bendable

## Bending installation process