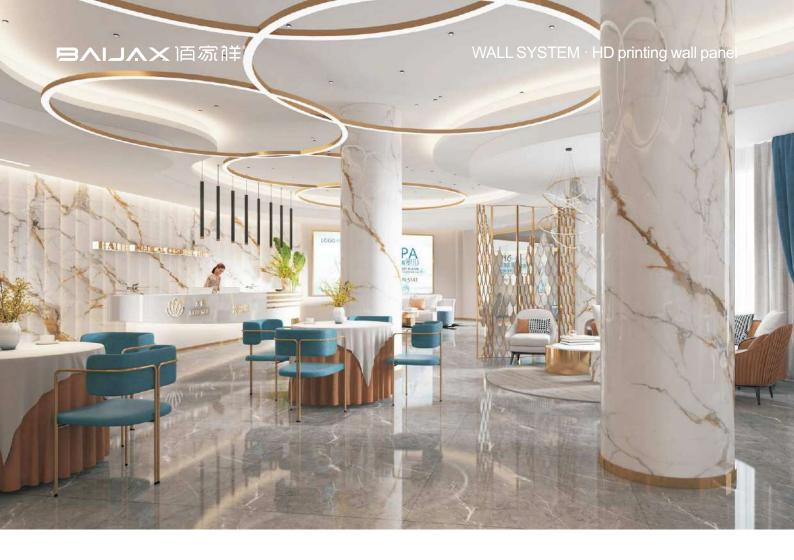

# INTRODUCTION

Environmental Flame protection retarda HD

It is based on nano bamboo wood fiber board. The whole picture can be completely printed on several wallboards through HD printing, and it can be seamless and dense stitching. It can customize different personalized patterns and its flexibility are very popular by lots of people, and the diversity of installations has changed the traditional TV background wall.

Due to its low price, convenient and flexible installation, if you don't like the pattern after several years of use, you can remove it at any time and replace it with a new pattern. Install "3D Modular continuous painting background wall", you don't have to tear down the background wall at all, Direct modular installation can be completed within1 day because it is simple and convenient. Its diverse styles and patterns are more suitable for you, especially for the young people.

Installation form: it can be used as a suspended background wall with light band to make it cooler! It can be pasted on the wall with aluminum alloy modeling line, cut into various shapes and splice various patterns.