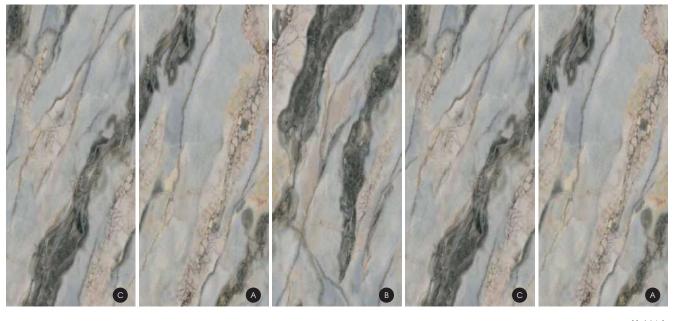

## Texture left and right infinite connection

9002亚马逊绿

9003希夏邦马

#### COLOUR

Single piece size within 1200 \* 2800mm can be customized

9005纵横天涯

9006北国之巅

9009巴伊亚宝蓝

9008潘多拉

9007张掖丹霞

9010卡地亚灰