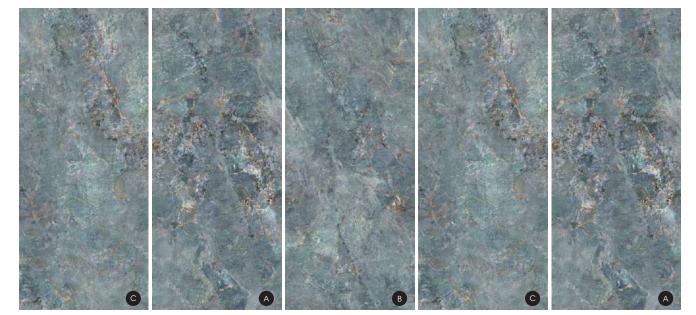

t can be used as a suspended background wall with light band to make it cooler! It can be pasted on the wall with aluminum alloy modeling line, cut into various shapes and splice various patterns.

Installation time: 1-2 carpenters, and the installation can be completed within one day. Main ingredients: Nanofiber powder.



NAME: HD printing wall panel WIDTH AND LENGTH : 1120mm\*2800mm THICKNESS: 5.5mm / 8.5mm SURFACE PROCESS: glossy or matte ENVIRONMENTAL PROTECTION GRADE: ENF FIRE RATING: B1



- 1. PET layer
- 2. 3D inkjet layer
- 3. Nanofiber layer



Real-time waterproof



Bendable

## Bending installation process



## Texture left and right infinite connection





9002亚马逊绿



9003希夏邦马

#### COLOUR

Single piece size within 1200 \* 2800mm can be customized



9005纵横天涯



9006北国之巅



9009巴伊亚宝蓝



9008潘多拉



9007张掖丹霞





9010卡地亚灰



9011**千堆**雪



9012流云飞瀑





9015南迦巴瓦



9016赛江南



9017**如意万象** 



9018干城章嘉



9019烟雨如雪



9020极地之灵





9022冰雪奇缘



9023灰色轨迹

#### COLOUR



9024意大利云灰



9025马卡鲁



9026安娜普洱



9027玉龙雪山



9028莫兰迪



9029莫奈山川

Single piece size within 1200 \* 2800mm can be customized



9030北国风光



9031雪舞清风



9032阿拉斯加



9033宝格丽紫



9035宝格丽红



9036宝格丽PRO

### COLOUR



9037白金时代



9038千山翠



9039极地白昼



9041苍山负雪



9040罗浮魅影





9043冰山美人



9045任逍遥



9046富春山居