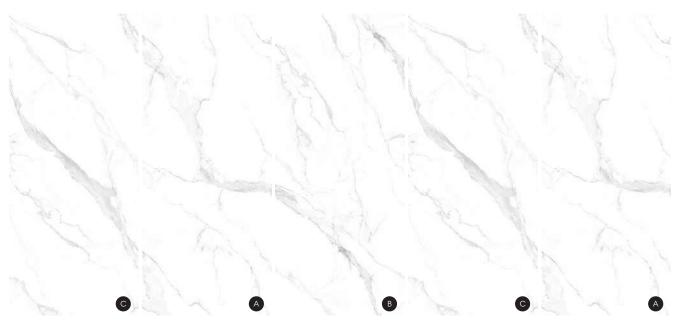

light band to make it cooler! It can be pasted on the wall with aluminum alloy modeling line, cut into various shapes and splice various patterns.

Installation time: 1-2 carpenters, and the installation can be completed within one day. Main ingredients: Nanofiber powder.



NAME: HD printing wall panel WIDTH AND LENGTH : 1120mm\*2800mm THICKNESS: 5.5mm / 8.5mm SURFACE PROCESS: glossy or matte ENVIRONMENTAL PROTECTION GRADE: ENF FIRE RATING: B1



- 1. PET layer
- 2. 3D inkjet layer
- 3. Nanofiber layer



Real-time waterproof



Bendable

## Bending installation process



## Texture left and right infinite connection





9002亚马逊绿



9003希夏邦马

#### COLOUR

Single piece size within 1200 \* 2800mm can be customized



9005纵横天涯



9006北国之巅



9009巴伊亚宝蓝



9008潘多拉



9007张掖丹霞





9010卡地亚灰



9011**千堆**雪



9012流云飞瀑





9015南迦巴瓦



9016赛江南



9017**如意万象** 



9018干城章嘉



9019烟雨如雪



9020极地之灵





9022冰雪奇缘



9023灰色轨迹

#### COLOUR



9024意大利云灰



9025马卡鲁



9026安娜普洱



9027玉龙雪山



9028莫兰迪



9029莫奈山川

Single piece size within 1200 \* 2800mm can be customized



9030北国风光



9031雪舞清风



9032阿拉斯加



9033宝格丽紫



9035宝格丽红



9036宝格丽PRO

### COLOUR



9037白金时代



9038千山翠



9039极地白昼



9041苍山负雪



9040罗浮魅影





9043冰山美人



9045任逍遥



9046富春山居