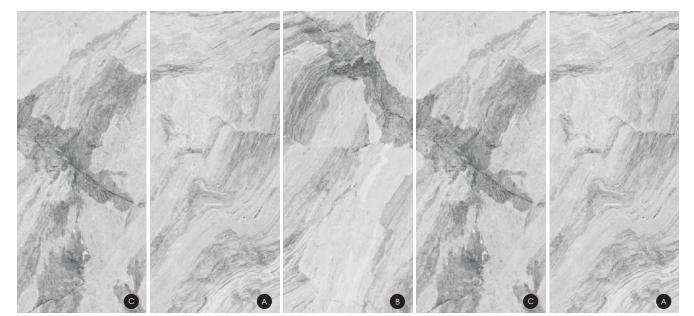

#### COLOUR

Single piece size within 1200 \* 2800mm can be customized

9005纵横天涯

9006北国之巅

9009巴伊亚宝蓝

9008潘多拉

9007张掖丹霞

9010卡地亚灰