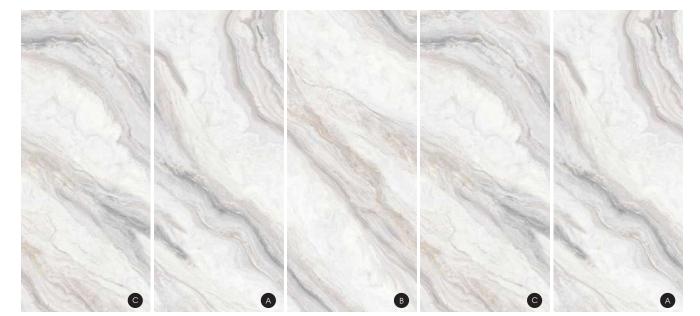

#### COLOUR

Single piece size within 1200 \* 2800mm can be customized

9005纵横天涯

9006北国之巅

9009巴伊亚宝蓝

9008潘多拉

9007张掖丹霞

9010卡地亚灰

9011**千堆**雪

9012流云飞瀑

9015南迦巴瓦

9016赛江南

9017**如意万象** 

9018干城章嘉

9019烟雨如雪

9020极地之灵