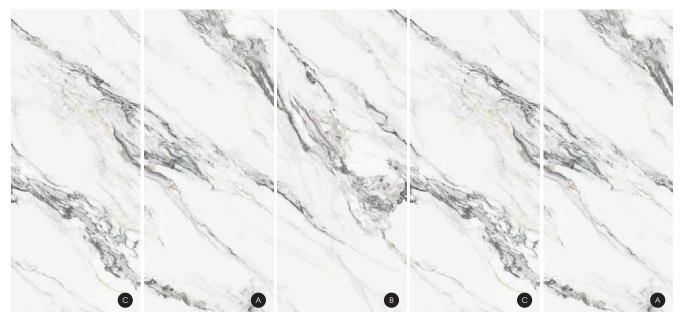

## Texture left and right infinite connection

9002亚马逊绿

9003希夏邦马

#### COLOUR

Single piece size within 1200 \* 2800mm can be customized

9005纵横天涯

9006北国之巅

9009巴伊亚宝蓝

9008潘多拉

9007张掖丹霞

9010卡地亚灰