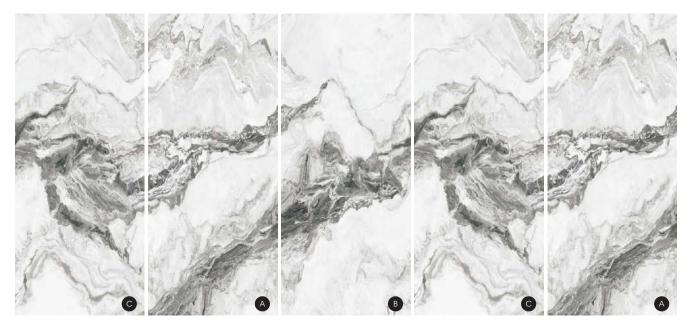

#### COLOUR

9024意大利云灰

9025马卡鲁

9026安娜普洱

9027玉龙雪山

9028莫兰迪

9029莫奈山川

Single piece size within 1200 \* 2800mm can be customized

9030北国风光

9031雪舞清风

9032阿拉斯加

9033宝格丽紫

9035宝格丽红

9036宝格丽PRO