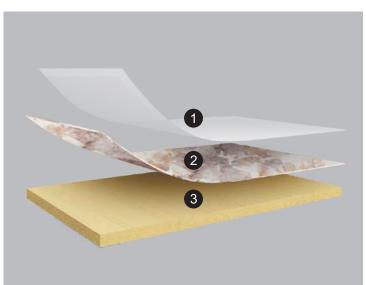

- 1. PET layer
- 2. 3D inkjet layer
- 3. Nanofiber layer

Real-time waterproof

Bendable