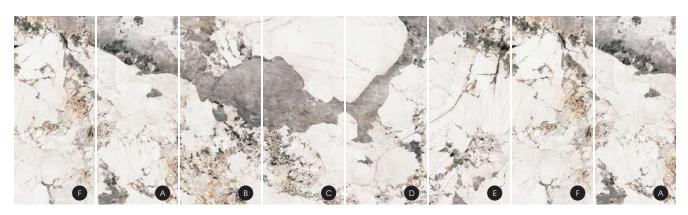

as a suspended background wall with light band to make it cooler! It can be pasted on the wall with aluminum alloy modeling line, cut into various shapes and splice various patterns.

Installation time: 1-2 carpenters, and the installation can be completed within one day. Main ingredients: Nanofiber powder.



NAME: HD printing wall panel WIDTH AND LENGTH : 1120mm\*2800mm THICKNESS: 5.5mm / 8.5mm SURFACE PROCESS: glossy or matte ENVIRONMENTAL PROTECTION GRADE: ENF FIRE RATING: B1



- 1. PET layer
- 2. 3D inkjet layer
- 3. Nanofiber layer



Real-time waterproof



Bendable

## Bending installation process



## Texture left and right infinite connection





9002亚马逊绿



9003希夏邦马

#### COLOUR

Single piece size within 1200 \* 2800mm can be customized



9005纵横天涯



9006北国之巅



9009巴伊亚宝蓝



9008潘多拉



9007张掖丹霞





9010卡地亚灰



9011**千堆**雪



9012流云飞瀑





9015南迦巴瓦



9016赛江南



9017**如意万象** 



9018干城章嘉



9019烟雨如雪



9020极地之灵





9022冰雪奇缘



9023灰色轨迹

#### COLOUR



9024意大利云灰



9025马卡鲁



9026安娜普洱



9027玉龙雪山



9028莫兰迪



9029莫奈山川

Single piece size within 1200 \* 2800mm can be customized



9030北国风光



9031雪舞清风



9032阿拉斯加



9033宝格丽紫



9035宝格丽红



9036宝格丽PRO

### COLOUR



9037白金时代



9038千山翠



9039极地白昼



9041苍山负雪



9040罗浮魅影





9043冰山美人



9045任逍遥



9046富春山居