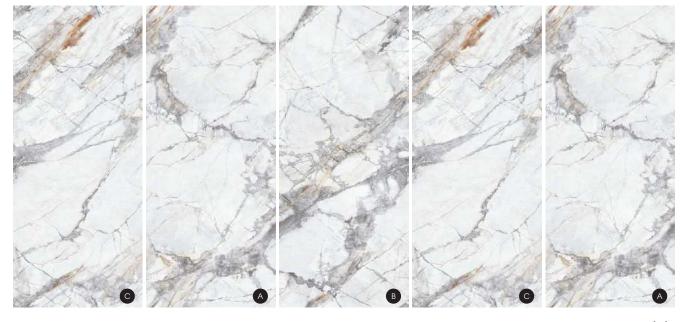

#### COLOUR

Single piece size within 1200 \* 2800mm can be customized

9005纵横天涯

9006北国之巅

9009巴伊亚宝蓝

9008潘多拉

9007张掖丹霞

9010卡地亚灰

9011**千堆**雪

9012流云飞瀑

9015南迦巴瓦

9016赛江南

9017**如意万象** 

9018干城章嘉

9019烟雨如雪

9020极地之灵