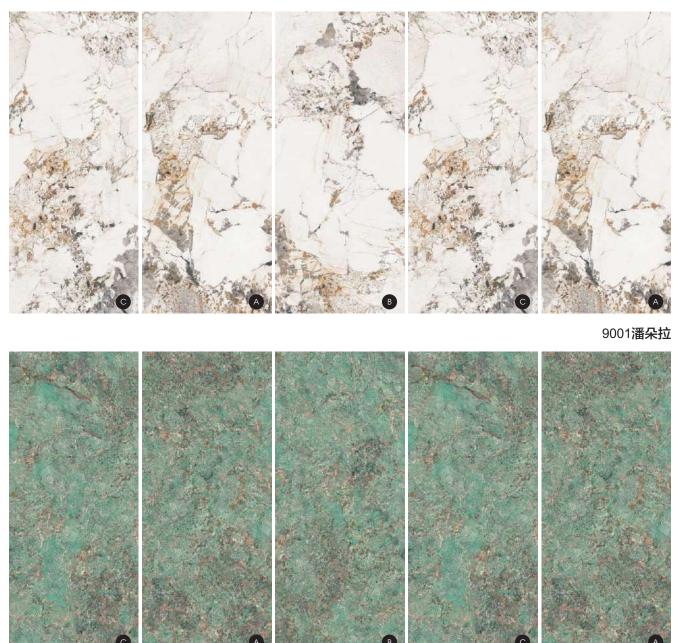

#### COLOUR

Single piece size within 1200 \* 2800mm can be customized

9005纵横天涯

9006北国之巅

9009巴伊亚宝蓝

9008潘多拉

9007张掖丹霞

9010卡地亚灰