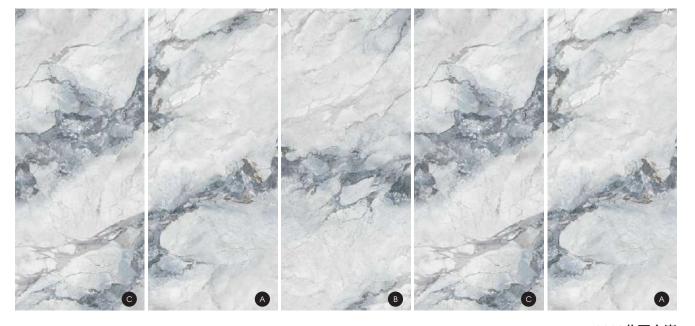

#### COLOUR

9024意大利云灰

9025马卡鲁

9026安娜普洱

9027玉龙雪山

9028莫兰迪

9029莫奈山川

Single piece size within 1200 \* 2800mm can be customized