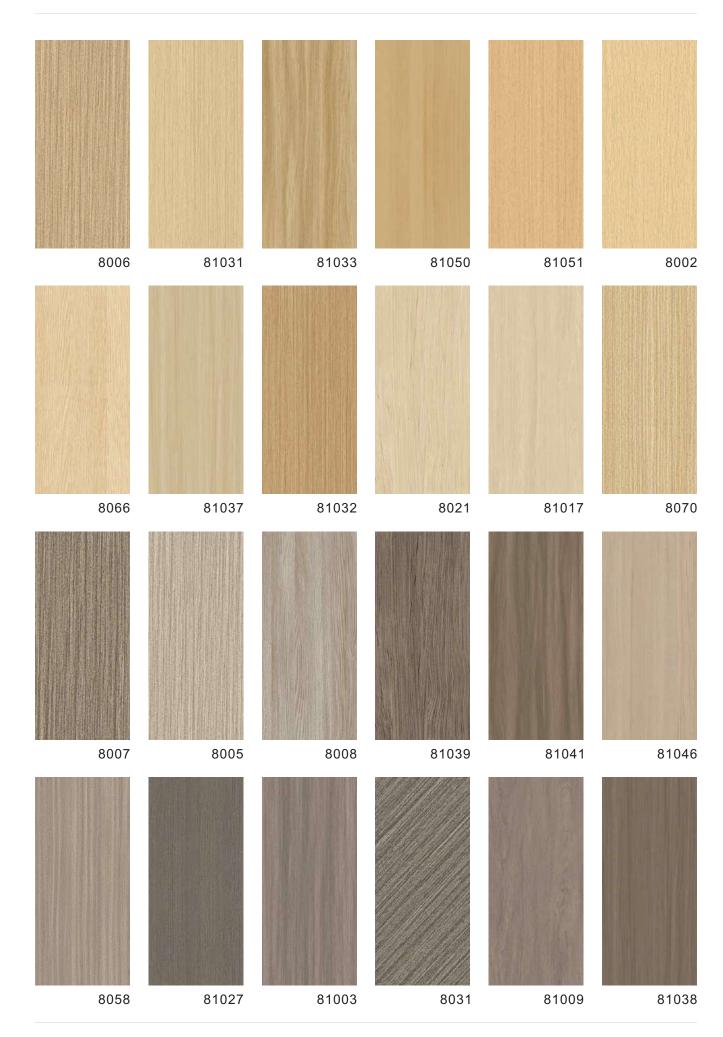

tion grade: E0 Fire rating: B1



Name: 110 \* 18 solid fluted wall panel



Length and width: 110\*3000 (mm) Thickness: 18mm Environmental protection grade: E0 Fire rating: B1



Name: 70 Inner arc solid grille

Length and width: 70\*3000 (mm) Thickness: 15mm Environmental protection grade: E0 Fire rating: B1



15 39

Length and width: 40\*3000 (mm) Thickness: 15mm Environmental protection grade: E0 Fire rating: B1



Name: 120 \* 9 solid fluted wall panel



Length and width: 120\*3000 (mm) Thickness: 9mm Environmental protection grade: E0 Fire rating: B1





- 1. Apply structural adhesive on the back
- 2. Male and female slot splicing or metal clip splicing
- 3. Puttying and leveling

## **COLOUR - Metal series**



#### **COLOUR - Metal series**

Thickness: 0.15mm



BJX703















# COLOUR - Solid color series











#### COLOUR - Solid color series









#### COLOUR - Cloth pattern series

Thickness: 0.14~0.16mm





#### COLOUR - Stone series

Thickness: 0.16mm