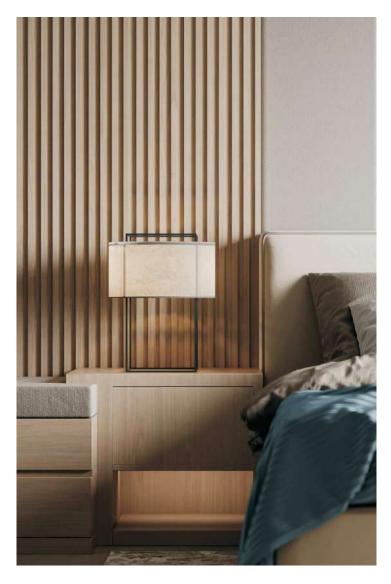

# FLUTED WALL PANEL

The wooden grid based on nano bamboo and wood fiber replaces the traditional wooden grid, which is more environmental friendly, moisture-proof and does not deform.

The traditional wooden grid will be moldy and deformed after it is used for a long time. The cost is very high and is not environmental friendly.

Now, the advantages of using nano bamboo and wood fiber material are: environmental protection, waterproof, moisture-proof, mildew proof, moth proof, no deformation, various colors, light, installed, clean, firm, durable and nice appearance.