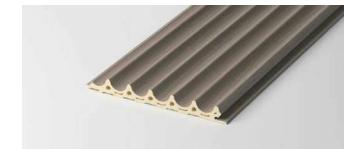

Name: 115 Wave fluted wall panel

(0)  $\langle 0 \rangle 0 \rangle 0 \rangle 0 \rangle 0 \rangle$ くつらしば 115

Length and width: 115\*3000 (mm) Thickness: 13mm Environmental protection grade: E0 Fire rating: B1