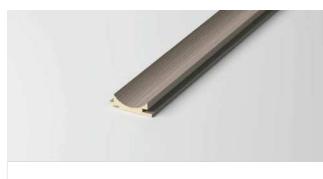

# SOLID GRID PLATE

Name: 153 \* 24 solid fluted wall panel

Length and width: 153\*3000 (mm) Thickness: 24mm Environmental protection grade: E0 Fire rating: B1

Name: 110 \* 18 solid fluted wall panel

Length and width: 110\*3000 (mm) Thickness: 18mm Environmental protection grade: E0 Fire rating: B1