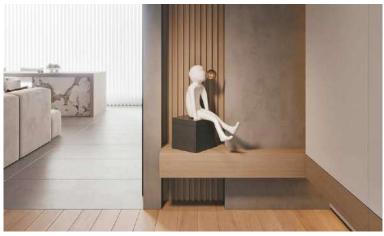

# FLUTED WALL PANEL

The wooden grid based on nano bamboo and wood fiber replaces the traditional wooden grid, which is more environmental friendly, moisture-proof and does not deform.

The traditional wooden grid will be moldy and deformed after it is used for a long time. The cost is very high and is not environmental friendly.

Now, the advantages of using nano bamboo and wood fiber material are: environmental protection, waterproof, moisture-proof, mildew proof, moth proof, no deformation, various colors, light, installed, clean, firm, durable and nice appearance.