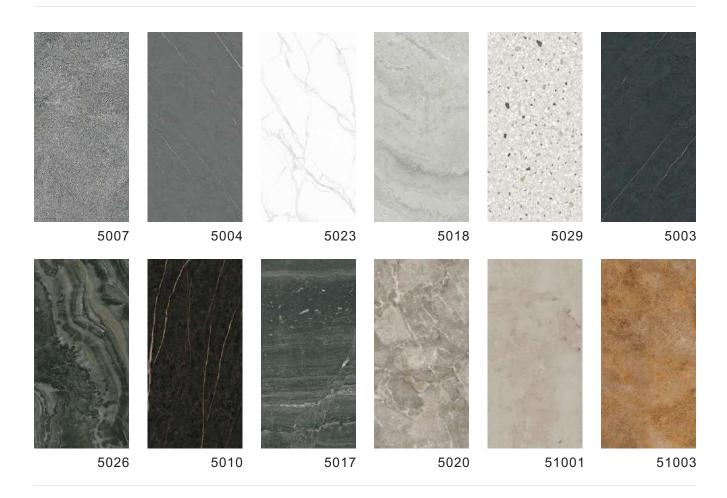

olid grille

Length and width: 70\*3000 (mm) Thickness: 15mm Environmental protection grade: E0 Fire rating: B1



15 39

Length and width: 40\*3000 (mm) Thickness: 15mm Environmental protection grade: E0 Fire rating: B1



Name: 120 \* 9 solid fluted wall panel



Length and width: 120\*3000 (mm) Thickness: 9mm Environmental protection grade: E0 Fire rating: B1





- 1. Apply structural adhesive on the back
- 2. Male and female slot splicing or metal clip splicing
- 3. Puttying and leveling

## **COLOUR - Metal series**



#### **COLOUR - Metal series**

Thickness: 0.15mm



BJX703















# COLOUR - Solid color series











#### COLOUR - Solid color series









#### COLOUR - Cloth pattern series

Thickness: 0.14~0.16mm





#### COLOUR - Stone series

Thickness: 0.16mm