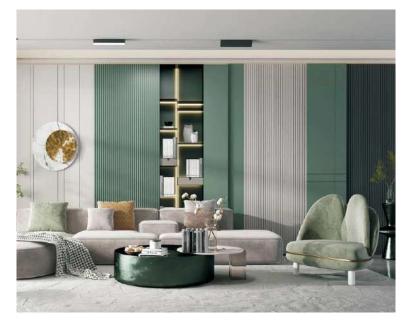

# FLUTED WALL PANEL

The wooden grid based on nano bamboo and wood fiber replaces the traditional wooden grid, which is more environmental friendly, moisture-proof and does not deform.

The traditional wooden grid will be moldy and deformed after it is used for a long time. The cost is very high and is not environmental friendly.

Now, the advantages of using nano bamboo and wood fiber material are: environmental protection, waterproof, moisture-proof, mildew proof, moth proof, no deformation, various colors, light, installed, clean, firm, durable and nice appearance.

It is very popular by lots of customers as soon as it accesses to the domestic and overseas market!

Waterproof

Insect prevention

Environmental protection

Flame-retardant