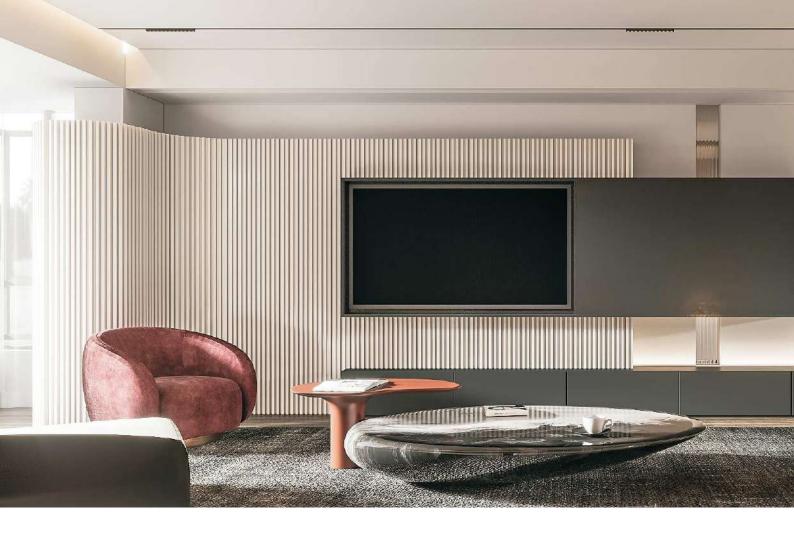

# FLUTED WALL PANEL

The wooden grid based on nano bamboo and wood fiber replaces the traditional wooden grid, which is more environmental friendly, moisture-proof and does not deform.

The traditional wooden grid will be moldy and deformed after it is used for a long time. The cost is very high and is not environmental friendly.

Now, the advantages of using nano bamboo and wood fiber material are: environmental protection, waterproof, moisture-proof, mildew proof, moth proof, no deformation, various colors, light, installed, clean, firm, durable and nice appearance.

It is very popular by lots of customers as soon as it accesses to the domestic and overseas market!

Waterproof

Insect prevention

Environmental protection

Flame-retardant