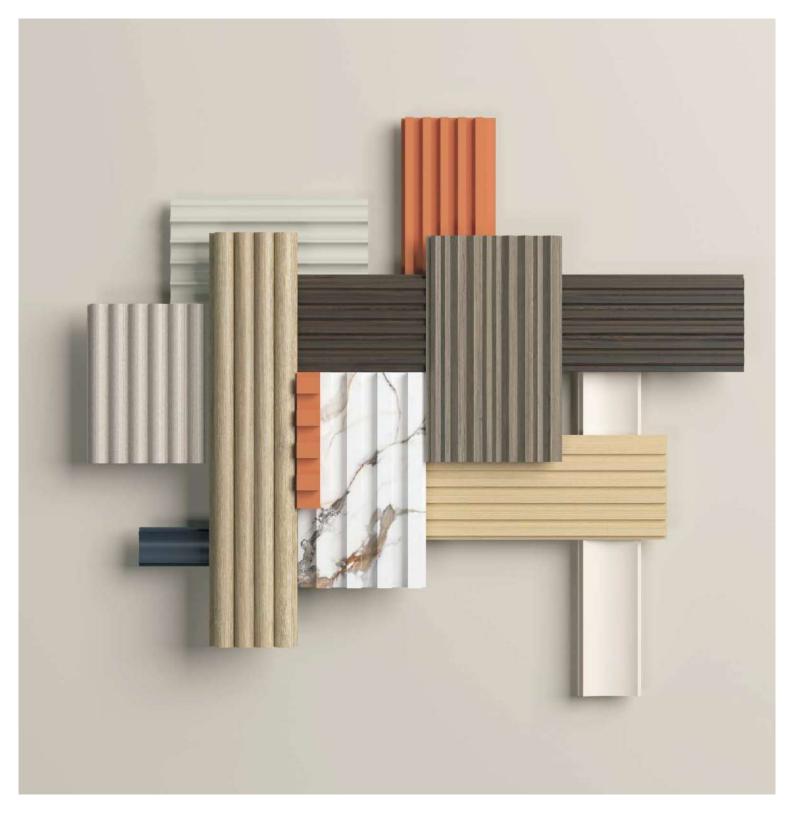

## **COLOUR - Metal series**

#### **COLOUR - Metal series**

Thickness: 0.15mm

BJX703

# COLOUR - Solid color series

#### COLOUR - Solid color series

#### COLOUR - Cloth pattern series

Thickness: 0.14~0.16mm

#### COLOUR - Stone series

Thickness: 0.16mm