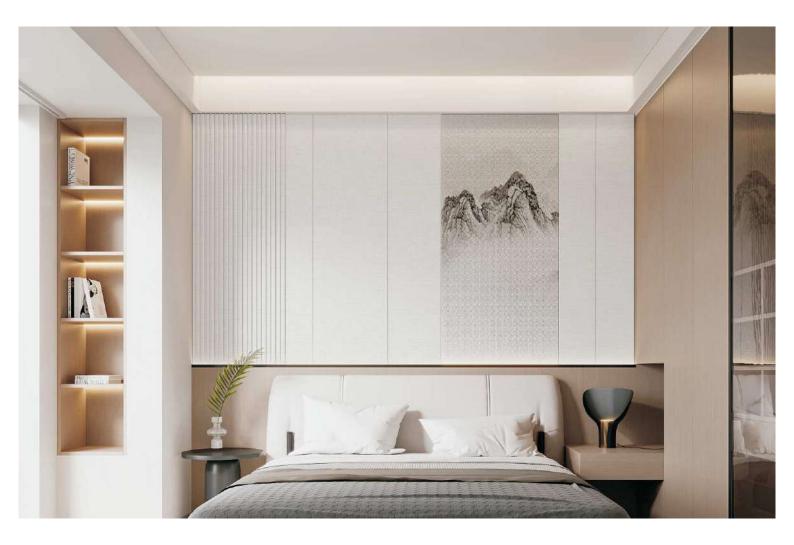

width: 110\*3000 (mm) Thickness: 18mm Environmental protection grade: E0 Fire rating: B1



Name: 70 Inner arc solid grille

Length and width: 70\*3000 (mm) Thickness: 15mm Environmental protection grade: E0 Fire rating: B1



15 39

Length and width: 40\*3000 (mm) Thickness: 15mm Environmental protection grade: E0 Fire rating: B1



Name: 120 \* 9 solid fluted wall panel



Length and width: 120\*3000 (mm) Thickness: 9mm Environmental protection grade: E0 Fire rating: B1





- 1. Apply structural adhesive on the back
- 2. Male and female slot splicing or metal clip splicing
- 3. Puttying and leveling

## **COLOUR - Metal series**



#### **COLOUR - Metal series**

Thickness: 0.15mm



BJX703















# COLOUR - Solid color series











#### COLOUR - Solid color series









#### COLOUR - Cloth pattern series

Thickness: 0.14~0.16mm





#### COLOUR - Stone series

Thickness: 0.16mm