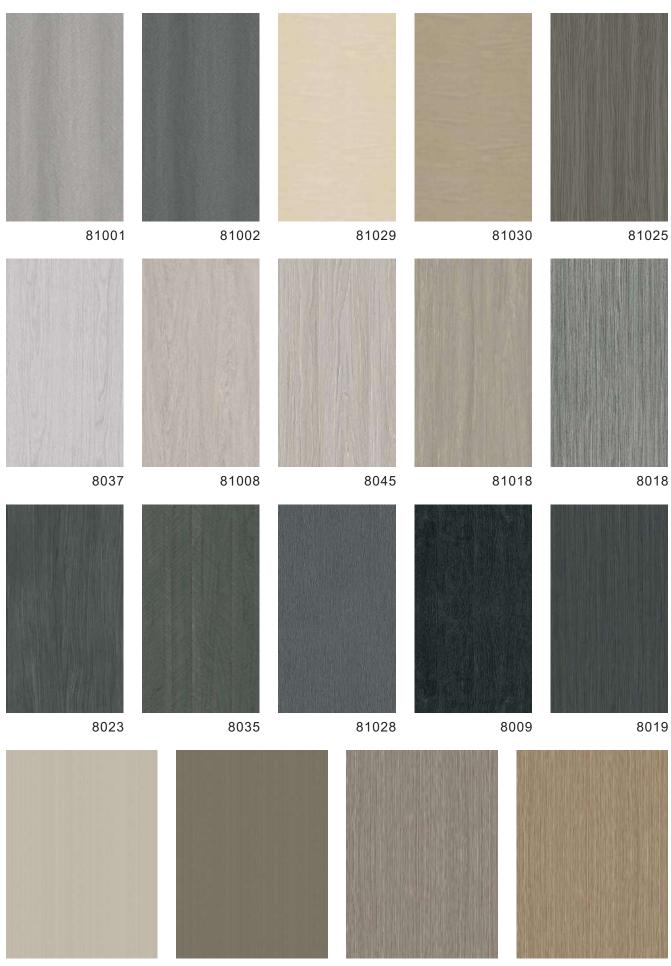

grade: E0 Fire rating: B1



Name: 110 \* 18 solid fluted wall panel



Length and width: 110\*3000 (mm) Thickness: 18mm Environmental protection grade: E0 Fire rating: B1



Name: 70 Inner arc solid grille

Length and width: 70\*3000 (mm) Thickness: 15mm Environmental protection grade: E0 Fire rating: B1



15 39

Length and width: 40\*3000 (mm) Thickness: 15mm Environmental protection grade: E0 Fire rating: B1



Name: 120 \* 9 solid fluted wall panel



Length and width: 120\*3000 (mm) Thickness: 9mm Environmental protection grade: E0 Fire rating: B1





- 1. Apply structural adhesive on the back
- 2. Male and female slot splicing or metal clip splicing
- 3. Puttying and leveling

## **COLOUR - Metal series**



#### **COLOUR - Metal series**

Thickness: 0.15mm



BJX703















# COLOUR - Solid color series











#### COLOUR - Solid color series









#### COLOUR - Cloth pattern series

Thickness: 0.14~0.16mm





#### COLOUR - Stone series

Thickness: 0.16mm