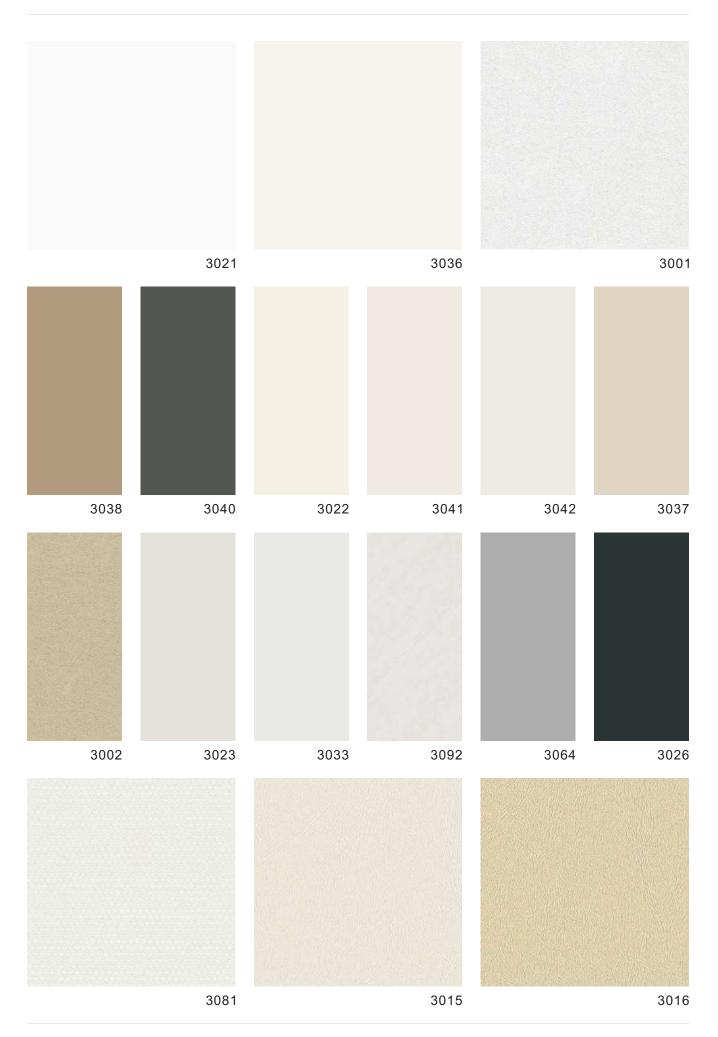

* 18 solid fluted wall panel



Length and width: 110\*3000 (mm) Thickness: 18mm Environmental protection grade: E0 Fire rating: B1



Name: 70 Inner arc solid grille

Length and width: 70\*3000 (mm) Thickness: 15mm Environmental protection grade: E0 Fire rating: B1



15 39

Length and width: 40\*3000 (mm) Thickness: 15mm Environmental protection grade: E0 Fire rating: B1



Name: 120 \* 9 solid fluted wall panel



Length and width: 120\*3000 (mm) Thickness: 9mm Environmental protection grade: E0 Fire rating: B1





- 1. Apply structural adhesive on the back
- 2. Male and female slot splicing or metal clip splicing
- 3. Puttying and leveling

## **COLOUR - Metal series**



#### **COLOUR - Metal series**

Thickness: 0.15mm



BJX703















# COLOUR - Solid color series











#### COLOUR - Solid color series









#### COLOUR - Cloth pattern series

Thickness: 0.14~0.16mm





#### COLOUR - Stone series

Thickness: 0.16mm