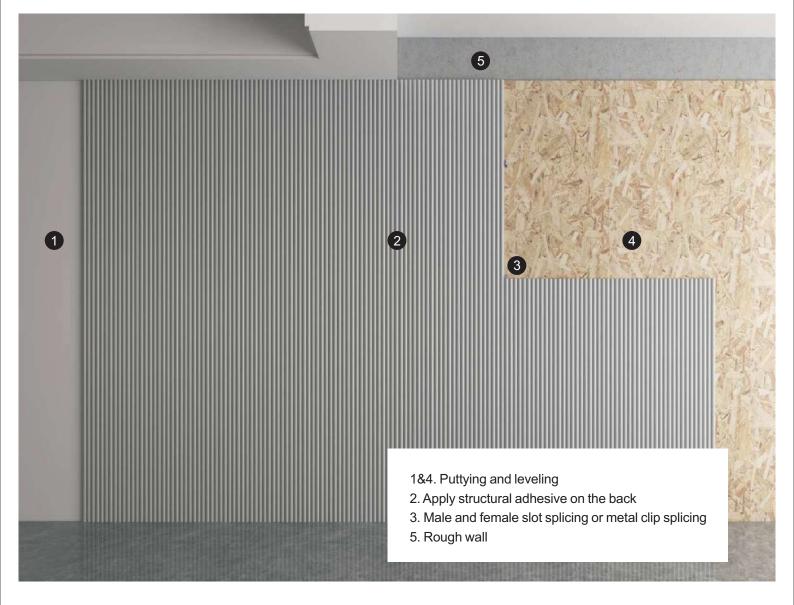

Name: 120 \* 9 solid fluted wall panel

Length and width: 120\*3000 (mm) Thickness: 9mm Environmental protection grade: E0 Fire rating: B1

- 1. Apply structural adhesive on the back
- 2. Male and female slot splicing or metal clip splicing
- 3. Puttying and leveling