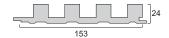

# SOLID GRID PLATE

Name: 153 \* 24 solid fluted wall panel

Length and width: 153\*3000 (mm) Thickness: 24mm Environmental protection grade: E0 Fire rating: B1

Name: 110 \* 18 solid fluted wall panel

Length and width: 110\*3000 (mm) Thickness: 18mm Environmental protection grade: E0 Fire rating: B1