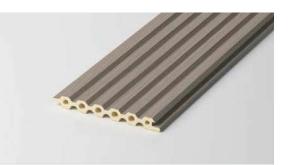

# HOLLOW GRID PLATE

Name: 170 Hollow fluted wall panel

Length and width: 170\*3000 (mm) Thickness: 23.5mm Environmental protection grade: E0 Fire rating: B1

Name: 100 Arc fluted wall panel

Length and width: 100\*3000 (mm) Thickness: 19.5mm Environmental protection grade: E0 Fire rating: B1

Name: 157 Inner arc grille

18.5 157

Length and width: 157\*3000 (mm) Thickness: 18.5mm Environmental protection grade: E0 Fire rating: B1

Name: 150 Arc fluted wall panel

<u>100000</u>]; 150

Length and width: 150\*3000 (mm) Thickness: 15mm Environmental protection grade: E0 Fire rating: B1

Name: 115 Wave fluted wall panel

(0)  $\langle 0 \rangle 0 \rangle 0 \rangle 0 \rangle 0 \rangle$ くつらしば 115

Length and width: 115\*3000 (mm) Thickness: 13mm Environmental protection grade: E0 Fire rating: B1

Name: 160 triangular grille

<u>}~~~</u>]; 4 160

Length and width: 160\*3000 (mm) Thickness: 15mm Environmental protection grade: E0 Fire rating: B1