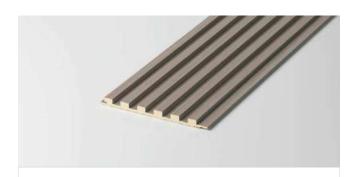

# SOLID GRID PLATE

Name: 153 \* 24 solid fluted wall panel

Length and width: 153\*3000 (mm) Thickness: 24mm Environmental protection grade: E0 Fire rating: B1

Name: 110 \* 18 solid fluted wall panel

Length and width: 110\*3000 (mm) Thickness: 18mm Environmental protection grade: E0 Fire rating: B1