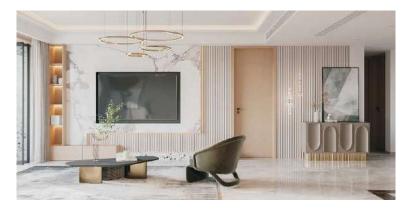

# FLUTED WALL PANEL

The wooden grid based on nano bamboo and wood fiber replaces the traditional wooden grid, which is more environmental friendly, moisture-proof and does not deform.

The traditional wooden grid will be moldy and deformed after it is used for a long time. The cost is very high and is not environmental friendly.

Now, the advantages of using nano bamboo and wood fiber material are: environmental protection, waterproof, moisture-proof, mildew proof, moth proof, no deformation, various colors, light, installed, clean, firm, durable and nice appearance.

It is very popular by lots of customers as soon as it accesses to the domestic and overseas market!

Waterproof

Insect prevention

Environmental protection

Flame-retardant