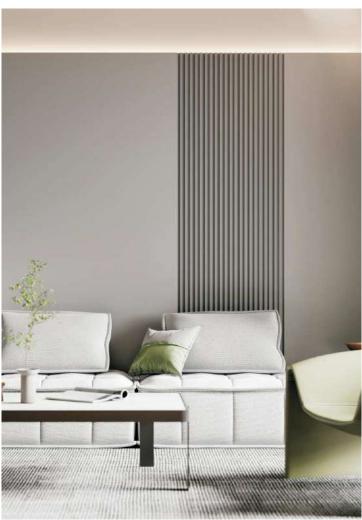

# FLUTED WALL PANEL

The wooden grid based on nano bamboo and wood fiber replaces the traditional wooden grid, which is more environmental friendly, moisture-proof and does not deform.

The traditional wooden grid will be moldy and deformed after it is used for a long time. The cost is very high and is not environmental friendly.

Now, the advantages of using nano bamboo and wood fiber material are: environmental protection, waterproof, moisture-proof, mildew proof, moth proof, no deformation, various colors, light, installed, clean, firm, durable and nice appearance.

It is very popular by lots of customers as soon as it accesses to the domestic and overseas market!

Waterproof

Insect prevention

Environmental protection

Flame-retardant