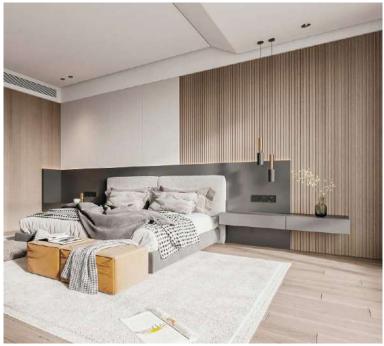

# FLUTED WALL PANEL

The wooden grid based on nano bamboo and wood fiber replaces the traditional wooden grid, which is more environmental friendly, moisture-proof and does not deform.

The traditional wooden grid will be moldy and deformed after it is used for a long time. The cost is very high and is not environmental friendly.

Now, the advantages of using nano bamboo and wood fiber material are: environmental protection, waterproof, moisture-proof, mildew proof, moth proof, no deformation, various colors, light, installed, clean, firm, durable and nice appearance.

It is very popular by lots of customers as soon as it accesses to the domestic and overseas market!

Waterproof

Insect prevention

Environmental protection

Flame-retardant