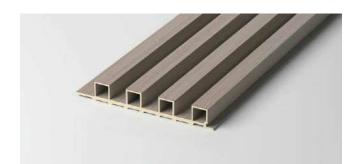

# HOLLOW GRID PLATE

Name: 170 Hollow fluted wall panel

Length and width: 170\*3000 (mm) Thickness: 23.5mm Environmental protection grade: E0 Fire rating: B1

Name: 100 Arc fluted wall panel

Length and width: 100\*3000 (mm) Thickness: 19.5mm Environmental protection grade: E0 Fire rating: B1