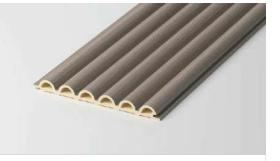

# HOLLOW GRID PLATE

Name: 170 Hollow fluted wall panel

Length and width: 170\*3000 (mm) Thickness: 23.5mm Environmental protection grade: E0 Fire rating: B1

Name: 100 Arc fluted wall panel

Length and width: 100\*3000 (mm) Thickness: 19.5mm Environmental protection grade: E0 Fire rating: B1

Name: 157 Inner arc grille

18.5 157

Length and width: 157\*3000 (mm) Thickness: 18.5mm Environmental protection grade: E0 Fire rating: B1

Name: 150 Arc fluted wall panel

<u>100000</u>]; 150

Length and width: 150\*3000 (mm) Thickness: 15mm Environmental protection grade: E0 Fire rating: B1

Name: 115 Wave fluted wall panel

(0)  $\langle 0 \rangle 0 \rangle 0 \rangle 0 \rangle 0 \rangle$ くつらしば 115

Length and width: 115\*3000 (mm) Thickness: 13mm Environmental protection grade: E0 Fire rating: B1

Name: 160 triangular grille

<u>}~~~</u>]; 4 160

Length and width: 160\*3000 (mm) Thickness: 15mm Environmental protection grade: E0 Fire rating: B1