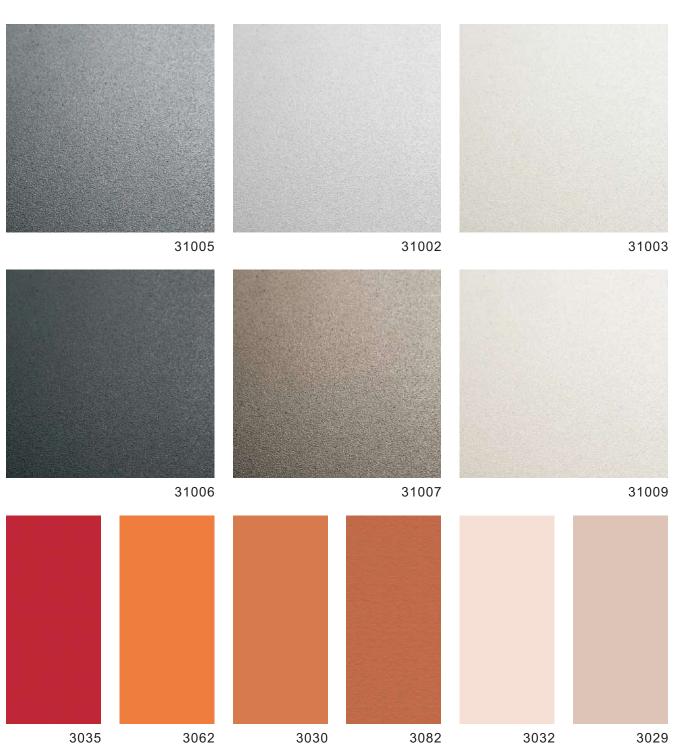

## **COLOUR - Metal series**

#### **COLOUR - Metal series**

Thickness: 0.15mm

BJX703

# COLOUR - Solid color series

#### COLOUR - Solid color series