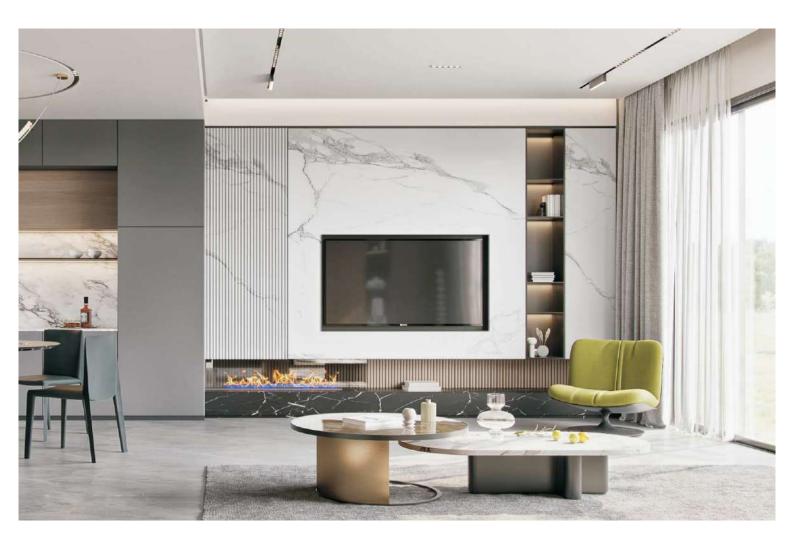

grade: E0 Fire rating: B1



Name: 70 Inner arc solid grille

Length and width: 70\*3000 (mm) Thickness: 15mm Environmental protection grade: E0 Fire rating: B1



15 39

Length and width: 40\*3000 (mm) Thickness: 15mm Environmental protection grade: E0 Fire rating: B1



Name: 120 \* 9 solid fluted wall panel



Length and width: 120\*3000 (mm) Thickness: 9mm Environmental protection grade: E0 Fire rating: B1





- 1. Apply structural adhesive on the back
- 2. Male and female slot splicing or metal clip splicing
- 3. Puttying and leveling

## **COLOUR - Metal series**



#### **COLOUR - Metal series**

Thickness: 0.15mm



BJX703















# COLOUR - Solid color series











#### COLOUR - Solid color series









#### COLOUR - Cloth pattern series

Thickness: 0.14~0.16mm





#### COLOUR - Stone series

Thickness: 0.16mm