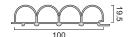

# HOLLOW GRID PLATE

Name: 170 Hollow fluted wall panel

Length and width: 170\*3000 (mm) Thickness: 23.5mm Environmental protection grade: E0 Fire rating: B1

Name: 100 Arc fluted wall panel

Length and width: 100\*3000 (mm) Thickness: 19.5mm Environmental protection grade: E0 Fire rating: B1