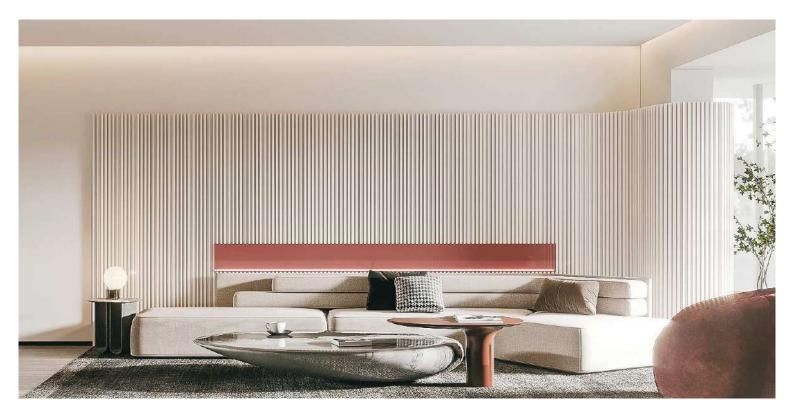

# FLUTED WALL PANEL

The wooden grid based on nano bamboo and wood fiber replaces the traditional wooden grid, which is more environmental friendly, moisture-proof and does not deform.

The traditional wooden grid will be moldy and deformed after it is used for a long time. The cost is very high and is not environmental friendly.

Now, the advantages of using nano bamboo and wood fiber material are: environmental protection, waterproof, moisture-proof, mildew proof, moth proof, no deformation, various colors, light, installed, clean, firm, durable and nice appearance.

It is very popular by lots of customers as soon as it accesses to the domestic and overseas market!

Waterproof

Insect prevention

Environmental protection

Flame-retardant