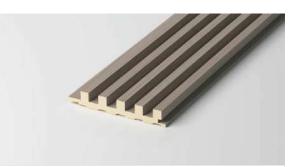

# SOLID GRID PLATE

Name: 153 \* 24 solid fluted wall panel

Length and width: 153\*3000 (mm) Thickness: 24mm Environmental protection grade: E0 Fire rating: B1

Name: 110 \* 18 solid fluted wall panel

Length and width: 110\*3000 (mm) Thickness: 18mm Environmental protection grade: E0 Fire rating: B1