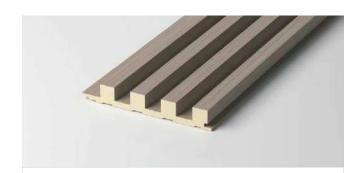

# SOLID GRID PLATE

Name: 153 \* 24 solid fluted wall panel

Length and width: 153\*3000 (mm) Thickness: 24mm Environmental protection grade: E0 Fire rating: B1

Name: 110 \* 18 solid fluted wall panel

Length and width: 110\*3000 (mm) Thickness: 18mm Environmental protection grade: E0 Fire rating: B1

Name: 70 Inner arc solid grille

Length and width: 70\*3000 (mm) Thickness: 15mm Environmental protection grade: E0 Fire rating: B1

15 39

Length and width: 40\*3000 (mm) Thickness: 15mm Environmental protection grade: E0 Fire rating: B1

Name: 120 \* 9 solid fluted wall panel

Length and width: 120\*3000 (mm) Thickness: 9mm Environmental protection grade: E0 Fire rating: B1

- 1. Apply structural adhesive on the back
- 2. Male and female slot splicing or metal clip splicing
- 3. Puttying and leveling