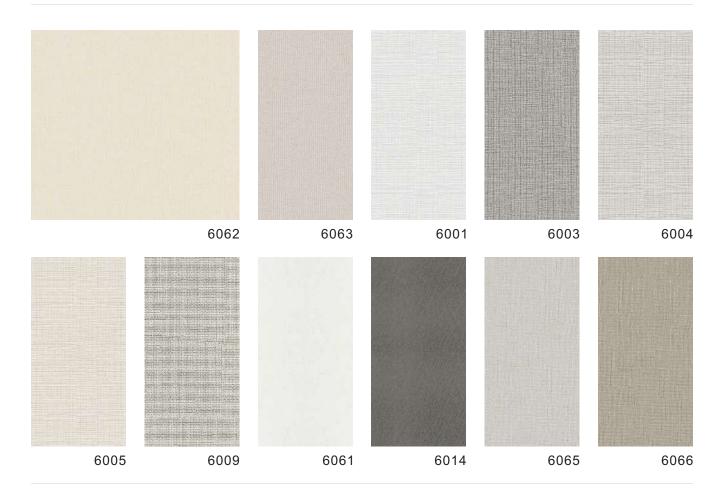

n grade: E0 Fire rating: B1



Name: 70 Inner arc solid grille

Length and width: 70\*3000 (mm) Thickness: 15mm Environmental protection grade: E0 Fire rating: B1



15 39

Length and width: 40\*3000 (mm) Thickness: 15mm Environmental protection grade: E0 Fire rating: B1



Name: 120 \* 9 solid fluted wall panel



Length and width: 120\*3000 (mm) Thickness: 9mm Environmental protection grade: E0 Fire rating: B1





- 1. Apply structural adhesive on the back
- 2. Male and female slot splicing or metal clip splicing
- 3. Puttying and leveling

## **COLOUR - Metal series**



#### **COLOUR - Metal series**

Thickness: 0.15mm



BJX703















# COLOUR - Solid color series











#### COLOUR - Solid color series









#### COLOUR - Cloth pattern series

Thickness: 0.14~0.16mm





#### COLOUR - Stone series

Thickness: 0.16mm