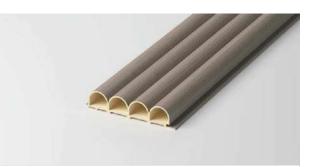

# HOLLOW GRID PLATE

Name: 170 Hollow fluted wall panel

Length and width: 170\*3000 (mm) Thickness: 23.5mm Environmental protection grade: E0 Fire rating: B1

Name: 100 Arc fluted wall panel

Length and width: 100\*3000 (mm) Thickness: 19.5mm Environmental protection grade: E0 Fire rating: B1