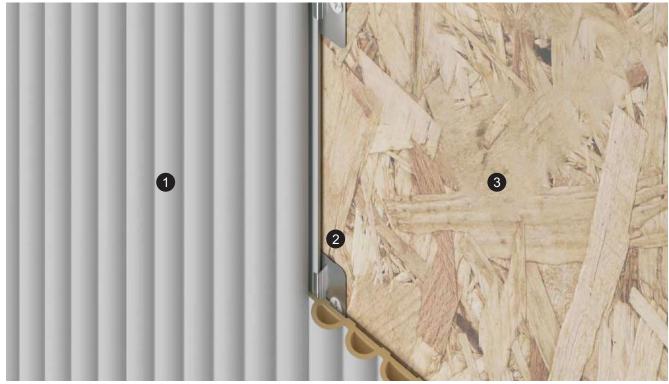

Name: 120 \* 9 solid fluted wall panel

Length and width: 120\*3000 (mm) Thickness: 9mm Environmental protection grade: E0 Fire rating: B1

- 1. Apply structural adhesive on the back
- 2. Male and female slot splicing or metal clip splicing
- 3. Puttying and leveling