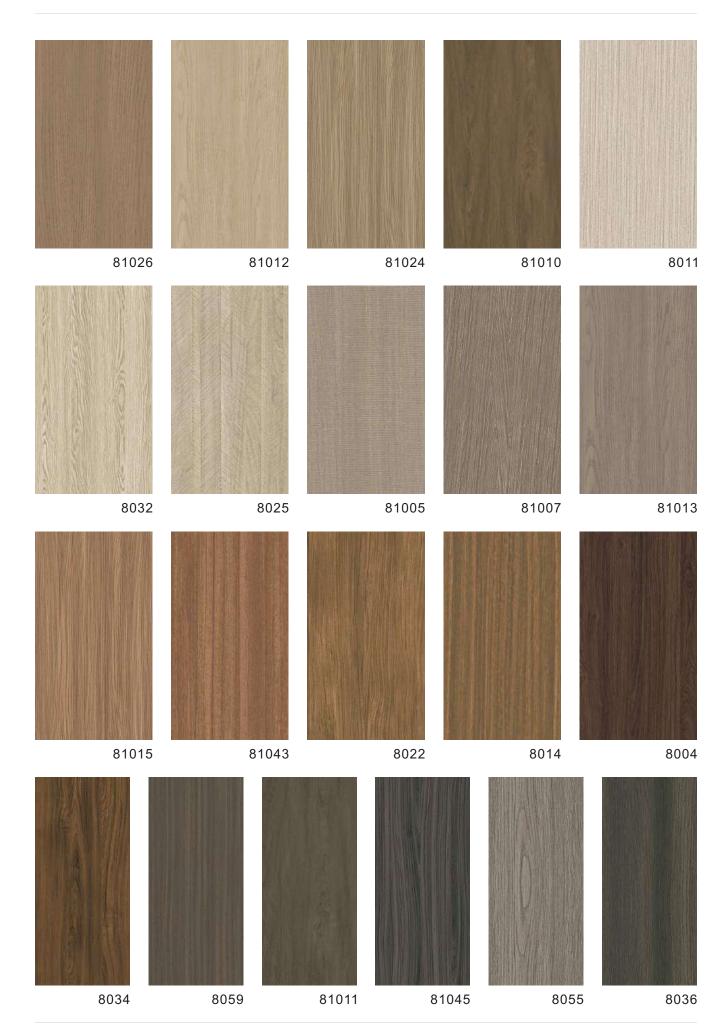

on grade: E0 Fire rating: B1



Name: 110 \* 18 solid fluted wall panel



Length and width: 110\*3000 (mm) Thickness: 18mm Environmental protection grade: E0 Fire rating: B1



Name: 70 Inner arc solid grille

Length and width: 70\*3000 (mm) Thickness: 15mm Environmental protection grade: E0 Fire rating: B1



15 39

Length and width: 40\*3000 (mm) Thickness: 15mm Environmental protection grade: E0 Fire rating: B1



Name: 120 \* 9 solid fluted wall panel



Length and width: 120\*3000 (mm) Thickness: 9mm Environmental protection grade: E0 Fire rating: B1





- 1. Apply structural adhesive on the back
- 2. Male and female slot splicing or metal clip splicing
- 3. Puttying and leveling

## **COLOUR - Metal series**



#### **COLOUR - Metal series**

Thickness: 0.15mm



BJX703















# COLOUR - Solid color series











#### COLOUR - Solid color series









#### COLOUR - Cloth pattern series

Thickness: 0.14~0.16mm





#### COLOUR - Stone series

Thickness: 0.16mm