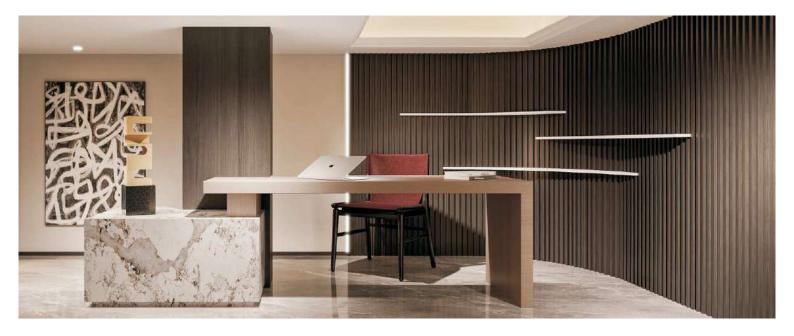

# FLUTED WALL PANEL

The wooden grid based on nano bamboo and wood fiber replaces the traditional wooden grid, which is more environmental friendly, moisture-proof and does not deform.

The traditional wooden grid will be moldy and deformed after it is used for a long time. The cost is very high and is not environmental friendly.

Now, the advantages of using nano bamboo and wood fiber material are: environmental protection, waterproof, moisture-proof, mildew proof, moth proof, no deformation, various colors, light, installed, clean, firm, durable and nice appearance.