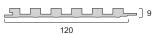

Name: 120 \* 9 solid fluted wall panel

Length and width: 120\*3000 (mm) Thickness: 9mm Environmental protection grade: E0 Fire rating: B1

- 1. Apply structural adhesive on the back
- 2. Male and female slot splicing or metal clip splicing
- 3. Puttying and leveling