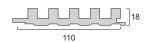

# SOLID GRID PLATE

Name: 153 \* 24 solid fluted wall panel

Length and width: 153\*3000 (mm) Thickness: 24mm Environmental protection grade: E0 Fire rating: B1

Name: 110 \* 18 solid fluted wall panel

Length and width: 110\*3000 (mm) Thickness: 18mm Environmental protection grade: E0 Fire rating: B1