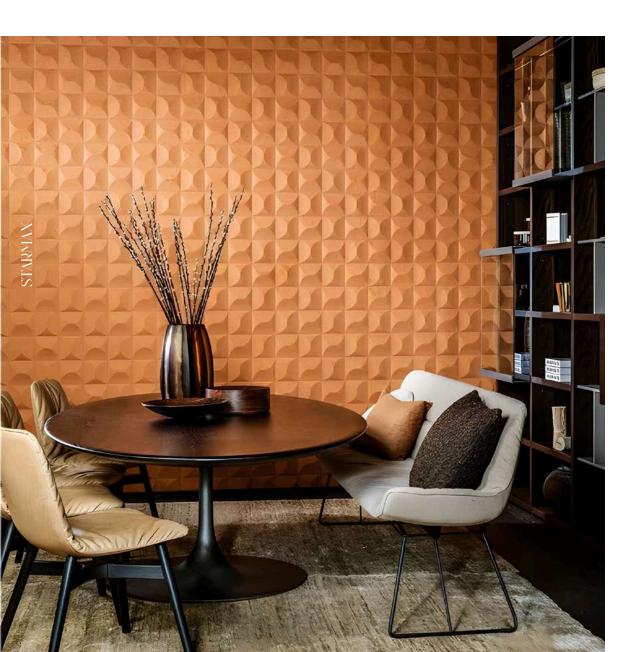

# CASE APPRECIATION STARMAX

# Product Description

The foamed ceramic texture panel is foamed at high temperatures, and its porous and lightweight material structure gives it lightness and strength. This material has many unique advantages. Its unique texture and texture can inject creative artistic charm into various interior decoration scenes such as home spaces, commercial offices, and public places. At the same time, they are lightweight and easy to cut, making installation simple and convenient, saving time and labor costs. The foamed ceramic texture panel is also waterproof, moisture-proof, mildew-proof, and anti-bacterial, making it suitable for humid environments and humidity-sensitive construction projects.