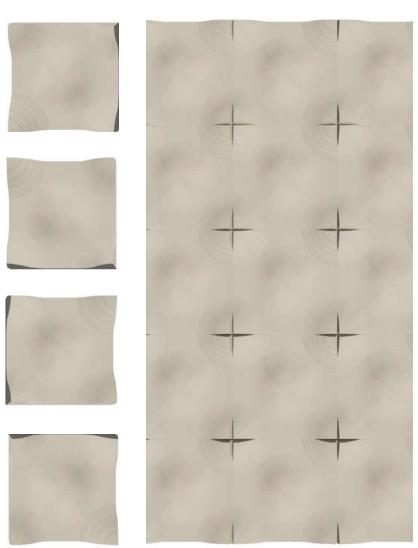

# SERIE 191 93 . 25 K -D10209 D AR IOM S. NEDMAN, ANGENT 但于他自身自治之久服。存在位于里悠。 THE PART OF THE SECOND OF THE SECOND SECOND

The gypsum texture panel is made of high-quality gypsum material, which is environmentally friendly, non-toxic, and durable. They are carefully crafted, and their delicate texture and unique texture make them decorative gems. The gypsum texture panel has unique advantages, making it ideal for interior decoration. First, they come in a wide variety of textures and textures to choose from, creating unique decorative effects that will set your space apart. Secondly, the gypsum texture panel has good durability and flame retardant, providing a safe and reliable decoration material. In addition, they also have excellent sound absorption and heat insulation properties, bringing more comfort and tranquility to the interior space.