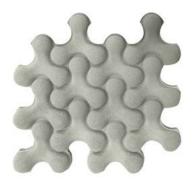

# SERIE 191 93 . 25 K -D10209 D AR IOM S. NEDMAN, ANGENT 但于他自身自治之久服。存在位于里悠。 THE PART OF THE SECOND OF THE SECOND SECOND

The gypsum texture panel is made of high-quality gypsum material, which is environmentally friendly, non-toxic, and durable. They are carefully crafted, and their delicate texture and unique texture make them decorative gems. The gypsum texture panel has unique advantages, making it ideal for interior decoration. First, they come in a wide variety of textures and textures to choose from, creating unique decorative effects that will set your space apart. Secondly, the gypsum texture panel has good durability and flame retardant, providing a safe and reliable decoration material. In addition, they also have excellent sound absorption and heat insulation properties, bringing more comfort and tranquility to the interior space.