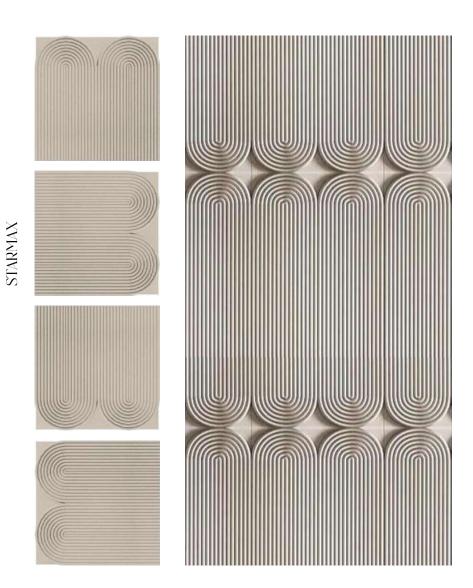

# Product Description

The foamed ceramic texture panel is foamed at high temperatures, and its porous and lightweight material structure gives it lightness and strength. This material has many unique advantages. Its unique texture and texture can inject creative artistic charm into various interior decoration scenes such as home spaces, commercial offices, and public places. At the same time, they are lightweight and easy to cut, making installation simple and convenient, saving time and labor costs. The foamed ceramic texture panel is also waterproof, moisture-proof, mildew-proof, and anti-bacterial, making it suitable for humid environments and humidity-sensitive construction projects.