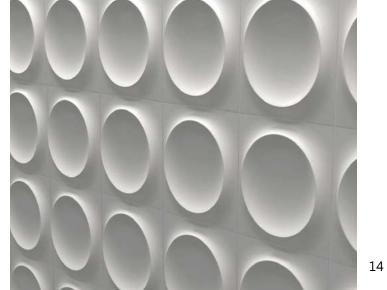

# Product Description

The foamed ceramic texture panel is foamed at high temperatures, and its porous and lightweight material structure gives it lightness and strength. This material has many unique advantages. Its unique texture and texture can inject creative artistic charm into various interior decoration scenes such as home spaces, commercial offices, and public places. At the same time, they are lightweight and easy to cut, making installation simple and convenient, saving time and labor costs. The foamed ceramic texture panel is also waterproof, moisture-proof, mildew-proof, and anti-bacterial, making it suitable for humid environments and humidity-sensitive construction projects.