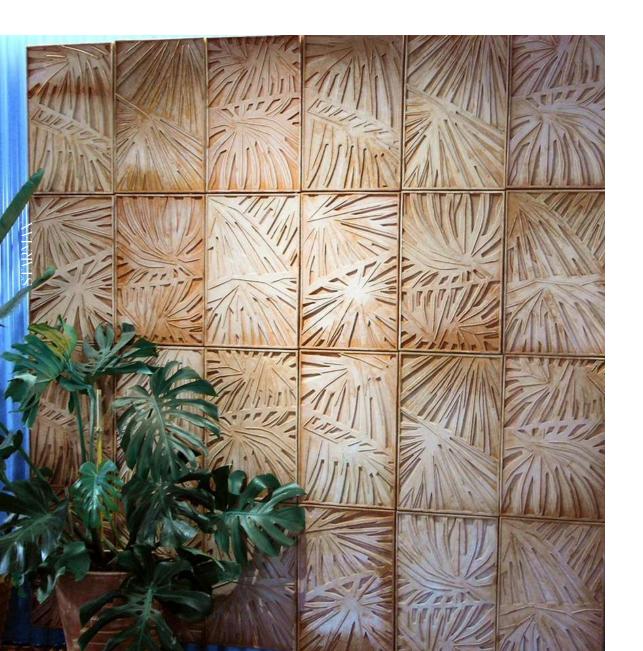

y to cut, making installation simple and convenient, saving time and labor costs. The foamed ceramic texture panel is also waterproof, moisture-proof, mildew-proof, and anti-bacterial, making it suitable for humid environments and humidity-sensitive construction projects.





Size: 290x290x30 mm









Size: 290x290x30 mm















#### STARMAX

#### SFCTP04













































#### **SFCTPIO**









#### SFCTPII























Size: 190x190x30 mm





STARMAX











Size: 290x290x30 mm





















Size: 190x190x30 mm





STARMAX































Size: 390x390x30 mm

















## STARMAX

# SFCTP23

Size: 390x390x30 mm







Size: 165x300x30 mm (2PCS) Size: 135x300x30 mm (1PCS)







Size: 590x560x47 mm





















Size: 350x367 mm







# CASE APPRECIATION STARMAX























- 1. Level and color up the wall horizontally.
- 2. Put the starter strip on the bottom of the wall.
- 3. Install the first panel from the left bottom.
- 4. Lay the panels down to up,left to right, fix the panels with screws on the joints.
- 5. Check if the panels are horizontal with a level during installation.
- 6. Keep on installing the panels, corners and top lines.
- 7. Cut the panel with a saw if necessary.
- 8. Drill the screw through the center of the jioints to the wall.
- 9. Upper panel interlocks with lower panel, screws are invisible.





## Company Profile



Founded in 2004, STARMAX is a company dedicated to the procurement of new architectural materials. Its service targets include desi