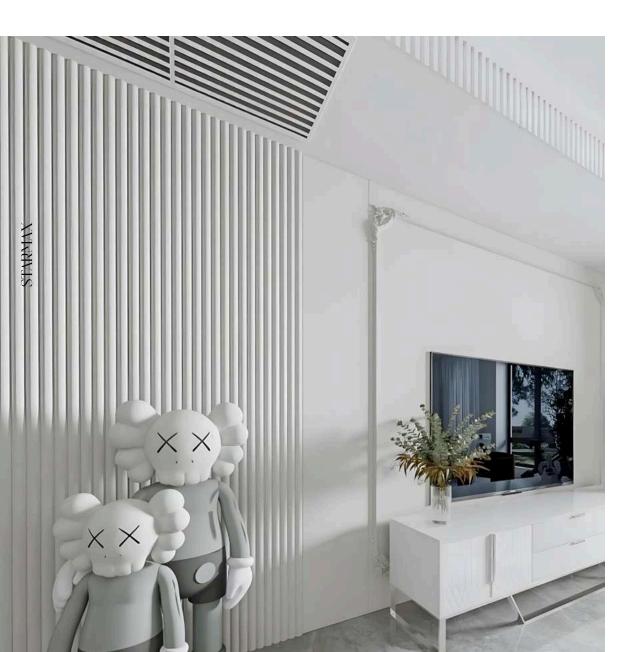

# CASE APPRECIATION STARMAX

# CASE APPRECIATION STARMAX

- 1. Level and color up the wall horizontally.
- 2. Put the starter strip on the bottom of the wall.
- 3. Install the first panel from the left bottom.
- 4. Lay the panels down to up,left to right, fix the panels with screws on the joints.
- 5. Check if the panels are horizontal with a level during installation.
- 6. Keep on installing the panels, corners and top lines.
- 7. Cut the panel with a saw if necessary.
- 8. Drill the screw through the center of the jioints to the wall.
- 9. Upper panel interlocks with lower panel, screws are invisible.