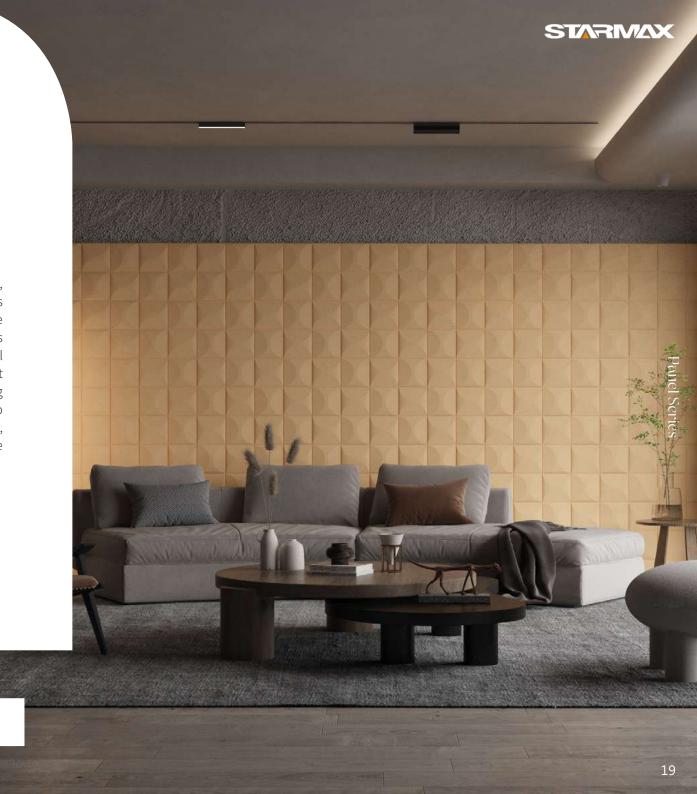

# SERIE 191 93 . 25 K -D10209 D AR IOM S. NEDMAN, ANGENT 但于他自身自治之久服。存在位于里悠。 THE PART OF THE SECOND OF THE SECOND SECOND

The gypsum texture panel is made of high-quality gypsum material, which is environmentally friendly, non-toxic, and durable. They are carefully crafted, and their delicate texture and unique texture make them decorative gems. The gypsum texture panel has unique advantages, making it ideal for interior decoration. First, they come in a wide variety of textures and textures to choose from, creating unique decorative effects that will set your space apart. Secondly, the gypsum texture panel has good durability and flame retardant, providing a safe and reliable decoration material. In addition, they also have excellent sound absorption and heat insulation properties, bringing more comfort and tranquility to the interior space.