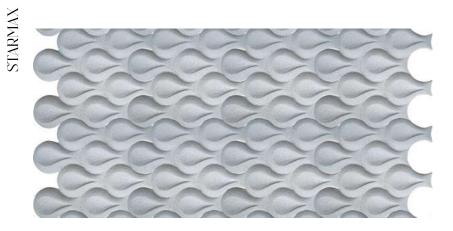

#### STARMAX

SCTP01 Size: 1200x600mm

SCTP02 Size: 1200x600mm

SCTP03 Size: 1200x600mm

SCTP04 Size: 1200x600mm

SCTP05 Size: 1200x600mm

SCTP06 Size: 1200x600mm

#### STARIVAX

SCTP09 Size: 1200x600mm

SCTP10 Size: 1200x600mm

SCTP11 Size: 1200x600mm

SCTP12 Size: 800x800mm

SCTP13 Size: 800x800mm

SCTP14 Size: 800x800mm

SCTP15 Size: 720x750mm

SCTP16 Size: 600x600mm

SCTP17 Size: 600x125mm

SCTP18 Size: 500x500mm