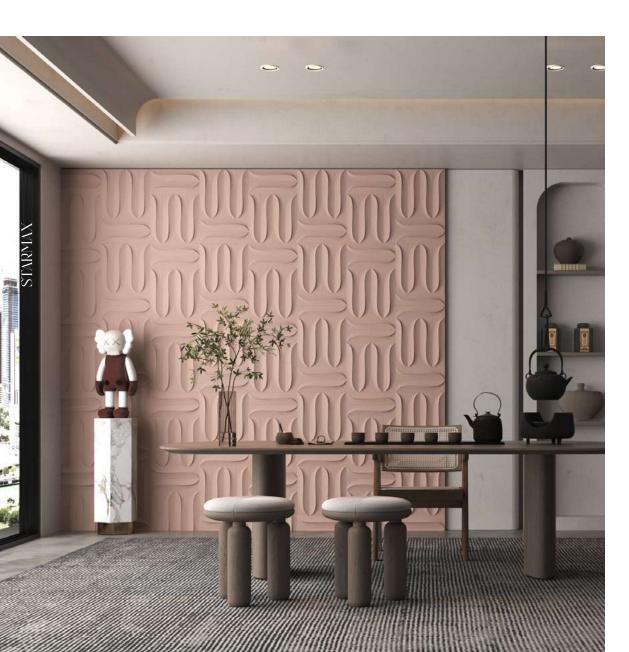

# CASE APPRECIATION STARMAX

# CASE APPRECIATION STARMAX

- 1. Level and color up the wall horizontally.
- 2. Put the starter strip on the bottom of the wall.
- 3. Install the first panel from the left bottom.
- 4. Lay the panels down to up,left to right, fix the panels with screws on the joints.
- 5. Check if the panels are horizontal with a level during installation.
- 6. Keep on installing the panels, corners and top lines.
- 7. Cut the panel with a saw if necessary.
- 8. Drill the screw through the center of the jioints to the wall.
- 9. Upper panel interlocks with lower panel, screws are invisible.