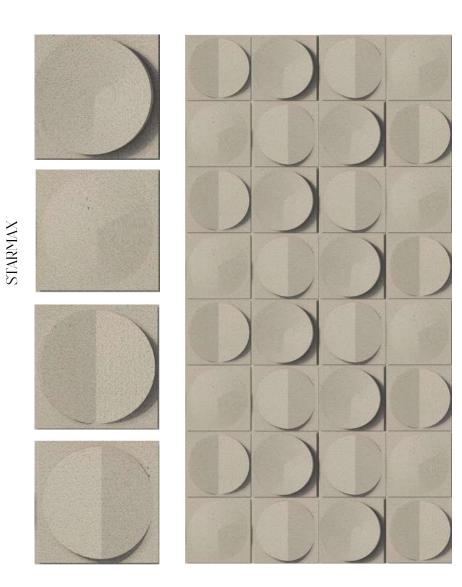

#### STARMAX

SCTP01 Size: 1200x600mm

SCTP02 Size: 1200x600mm

SCTP03 Size: 1200x600mm

SCTP04 Size: 1200x600mm

SCTP05 Size: 1200x600mm

SCTP06 Size: 1200x600mm

#### STARIVAX

SCTP09 Size: 1200x600mm

SCTP10 Size: 1200x600mm

SCTP11 Size: 1200x600mm

SCTP12 Size: 800x800mm

SCTP13 Size: 800x800mm

SCTP14 Size: 800x800mm

SCTP15 Size: 720x750mm

SCTP16 Size: 600x600mm

SCTP17 Size: 600x125mm

SCTP18 Size: 500x500mm