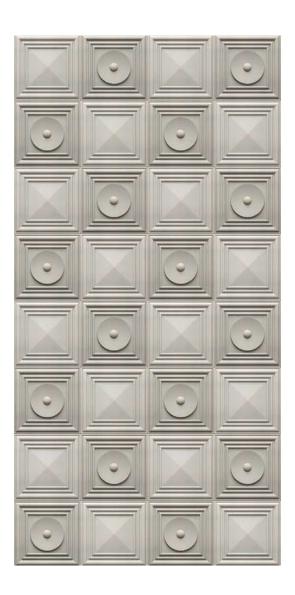

#### STARMAX

SCTP01 Size: 1200x600mm

SCTP02 Size: 1200x600mm

SCTP03 Size: 1200x600mm

SCTP04 Size: 1200x600mm

SCTP05 Size: 1200x600mm

SCTP06 Size: 1200x600mm

#### STARIVAX

SCTP09 Size: 1200x600mm

SCTP10 Size: 1200x600mm

SCTP11 Size: 1200x600mm

SCTP12 Size: 800x800mm

SCTP13 Size: 800x800mm

SCTP14 Size: 800x800mm

SCTP15 Size: 720x750mm

SCTP16 Size: 600x600mm

SCTP17 Size: 600x125mm

SCTP18 Size: 500x500mm