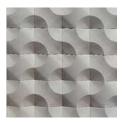

#### STARIVAX

SCTP09 Size: 1200x600mm

SCTP10 Size: 1200x600mm

SCTP11 Size: 1200x600mm

SCTP12 Size: 800x800mm

SCTP13 Size: 800x800mm

SCTP14 Size: 800x800mm

SCTP15 Size: 720x750mm