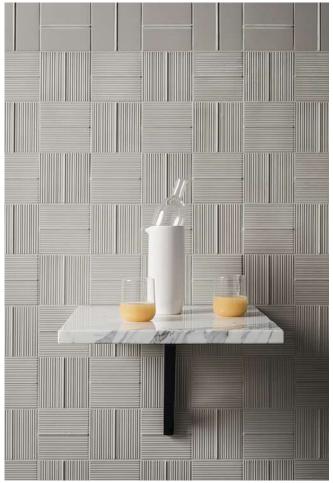

The foamed ceramic texture panel is also waterproof, moisture-proof, mildew-proof, and anti-bacterial, making it suitable for humid environments and humidity-sensitive construction projects.





Size: 290x290x30 mm









Size: 290x290x30 mm















#### STARMAX

#### SFCTP04













































#### **SFCTPIO**









#### SFCTPII























Size: 190x190x30 mm





STARMAX











Size: 290x290x30 mm





















Size: 190x190x30 mm





STARMAX































Size: 390x390x30 mm

















## STARMAX

# SFCTP23

Size: 390x390x30 mm







Size: 165x300x30 mm (2PCS) Size: 135x300x30 mm (1PCS)







Size: 590x560x47 mm





















Size: 350x367 mm







# CASE APPRECIATION STARMAX























- 1. Level and color up the wall horizontally.
- 2. Put the starter strip on the bottom of the wall.
- 3. Install the first panel from the left bottom.
- 4. Lay the panels down to up,left to right, fix the panels with screws on the joints.
- 5. Check if the panels are horizontal with a level during installation.
- 6. Keep on installing the panels, corners and top lines.
- 7. Cut the panel with a saw if necessary.
- 8. Drill the screw through the center of the jioints to the wall.
- 9. Upper panel interlocks with lower panel, screws are invisible.





## Company Profile



Founded in 2004, STARMAX is a company dedicated to the procurement of new architectural materials. Its service targets include designers, architects, construction companies, design companies and other professiona