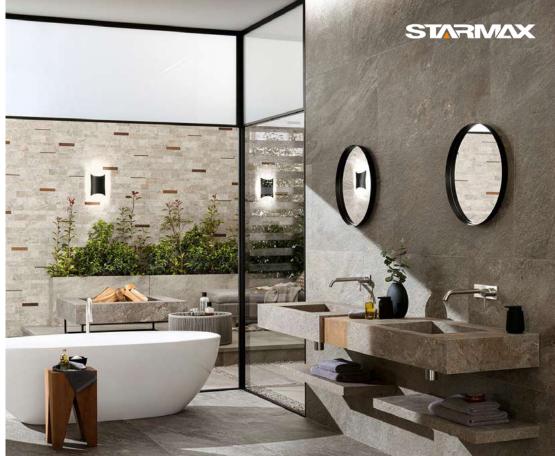

# Product Description

The foamed ceramic texture panel is foamed at high temperatures, and its porous and lightweight material structure gives it lightness and strength. This material has many unique advantages. Its unique texture and texture can inject creative artistic charm into various interior decoration scenes such as home spaces, commercial offices, and public places. At the same time, they are lightweight and easy to cut, making installation simple and convenient, saving time and labor costs. The foamed ceramic texture panel is also waterproof, moisture-proof, mildew-proof, and anti-bacterial, making it suitable for humid environments and humidity-sensitive construction projects.