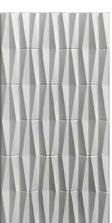

#### STARIVAX

SCTP09 Size: 1200x600mm

SCTP10 Size: 1200x600mm

SCTP11 Size: 1200x600mm

SCTP12 Size: 800x800mm

SCTP13 Size: 800x800mm

SCTP14 Size: 800x800mm

SCTP15 Size: 720x750mm