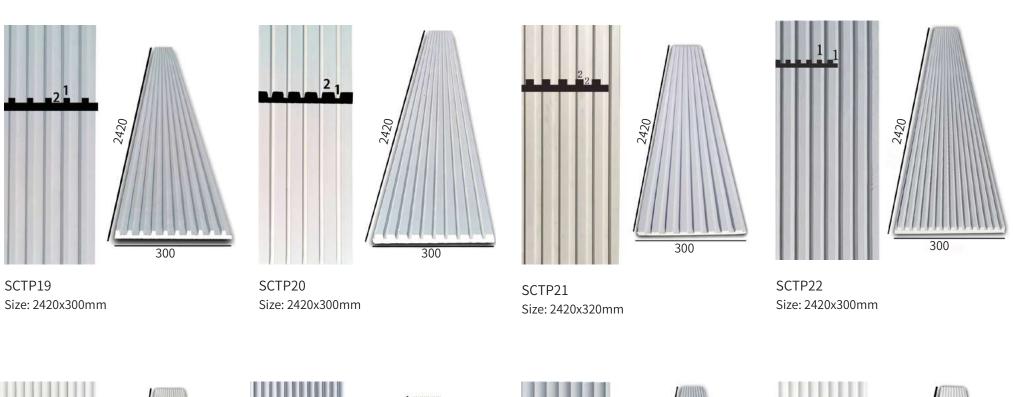

#### STARMAX

SCTP01 Size: 1200x600mm

SCTP02 Size: 1200x600mm

SCTP03 Size: 1200x600mm

SCTP04 Size: 1200x600mm

SCTP05 Size: 1200x600mm

SCTP06 Size: 1200x600mm

#### STARIVAX

SCTP09 Size: 1200x600mm

SCTP10 Size: 1200x600mm

SCTP11 Size: 1200x600mm

SCTP12 Size: 800x800mm

SCTP13 Size: 800x800mm

SCTP14 Size: 800x800mm

SCTP15 Size: 720x750mm

SCTP16 Size: 600x600mm

SCTP17 Size: 600x125mm

SCTP18 Size: 500x500mm