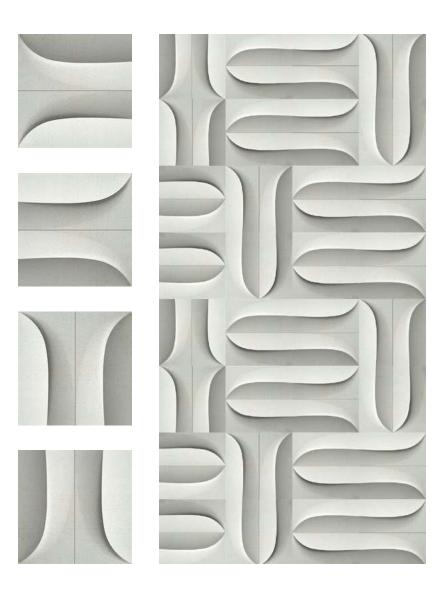

#### STARMAX

SCTP01 Size: 1200x600mm

SCTP02 Size: 1200x600mm

SCTP03 Size: 1200x600mm

SCTP04 Size: 1200x600mm

SCTP05 Size: 1200x600mm

SCTP06 Size: 1200x600mm

# SERIE 191 93 . 25 K -D10209 D AR IOM S. NEDMAN, ANGENT 但于他自身自治之久服。存在位于里悠。 THE PART OF THE SECOND OF THE SECOND SECOND

The gypsum texture panel is made of high-quality gypsum material, which is environmentally friendly, non-toxic, and durable. They are carefully crafted, and their delicate texture and unique texture make them decorative gems. The gypsum texture panel has unique advantages, making it ideal for interior decoration. First, they come in a wide variety of textures and textures to choose from, creating unique decorative effects that will set your space apart. Secondly, the gypsum texture panel has good durability and flame retardant, providing a safe and reliable decoration material. In addition, they also have excellent sound absorption and heat insulation properties, bringing more comfort and tranquility to the interior space.