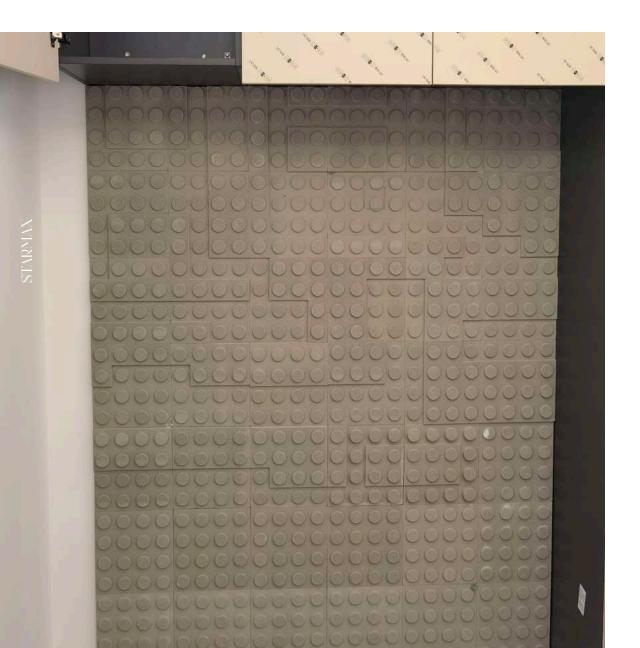

# CASE APPRECIATION STARMAX

# CASE APPRECIATION STARMAX

- 1. Level and color up the wall horizontally.
- 2. Put the starter strip on the bottom of the wall.
- 3. Install the first panel from the left bottom.
- 4. Lay the panels down to up,left to right, fix the panels with screws on the joints.
- 5. Check if the panels are horizontal with a level during installation.
- 6. Keep on installing the panels, corners and top lines.
- 7. Cut the panel with a saw if necessary.
- 8. Drill the screw through the center of the jioints to the wall.
- 9. Upper panel interlocks with lower panel, screws are invisible.