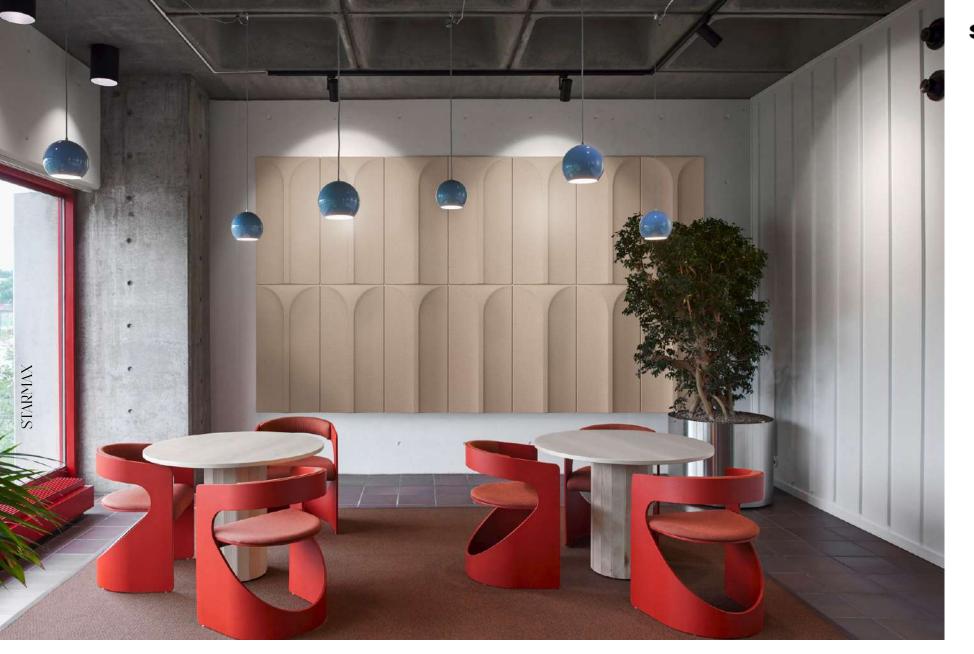

# CASE APPRECIATION STARMAX

# CASE APPRECIATION STARMAX

- 1. Level and color up the wall horizontally.
- 2. Put the starter strip on the bottom of the wall.
- 3. Install the first panel from the left bottom.
- 4. Lay the panels down to up,left to right, fix the panels with screws on the joints.
- 5. Check if the panels are horizontal with a level during installation.
- 6. Keep on installing the panels, corners and top lines.
- 7. Cut the panel with a saw if necessary.
- 8. Drill the screw through the center of the jioints to the wall.
- 9. Upper panel interlocks with lower panel, screws are invisible.