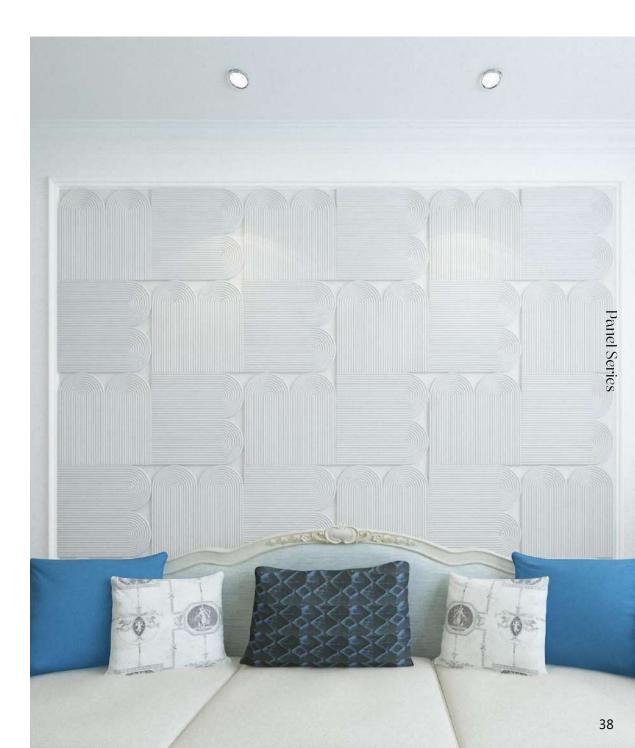

# CASE APPRECIATION STARMAX

# CASE APPRECIATION STARMAX

- 1. Level and color up the wall horizontally.
- 2. Put the starter strip on the bottom of the wall.
- 3. Install the first panel from the left bottom.
- 4. Lay the panels down to up,left to right, fix the panels with screws on the joints.
- 5. Check if the panels are horizontal with a level during installation.
- 6. Keep on installing the panels, corners and top lines.
- 7. Cut the panel with a saw if necessary.
- 8. Drill the screw through the center of the jioints to the wall.
- 9. Upper panel interlocks with lower panel, screws are invisible.