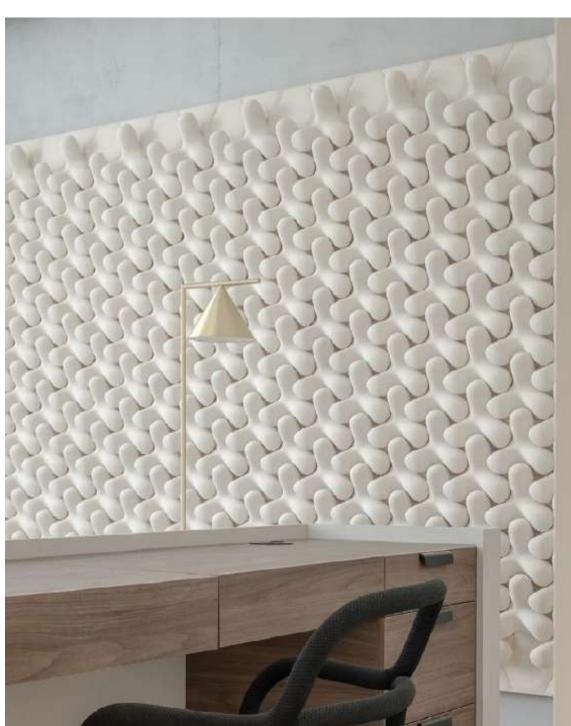

# CASE APPRECIATION STARMAX

# CASE APPRECIATION STARMAX

- 1. Level and color up the wall horizontally.
- 2. Put the starter strip on the bottom of the wall.
- 3. Install the first panel from the left bottom.
- 4. Lay the panels down to up,left to right, fix the panels with screws on the joints.
- 5. Check if the panels are horizontal with a level during installation.
- 6. Keep on installing the panels, corners and top lines.
- 7. Cut the panel with a saw if necessary.
- 8. Drill the screw through the center of the jioints to the wall.
- 9. Upper panel interlocks with lower panel, screws are invisible.