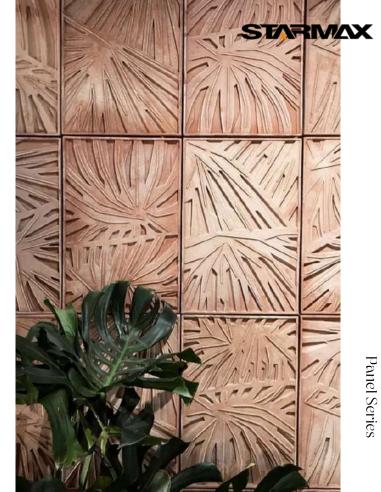

# SERIE 191 93 . 25 K -D10209 D AR IOM S. NEDMAN, ANGENT 但于他自身自治之久服。存在位于里悠。 THE PART OF THE SECOND OF THE SECOND SECOND

The gypsum texture panel is made of high-quality gypsum material, which is environmentally friendly, non-toxic, and durable. They are carefully crafted, and their delicate texture and unique texture make them decorative gems. The gypsum texture panel has unique advantages, making it ideal for interior decoration. First, they come in a wide variety of textures and textures to choose from, creating unique decorative effects that will set your space apart. Secondly, the gypsum texture panel has good durability and flame retardant, providing a safe and reliable decoration material. In addition, they also have excellent sound absorption and heat insulation properties, bringing more comfort and tranquility to the interior space.