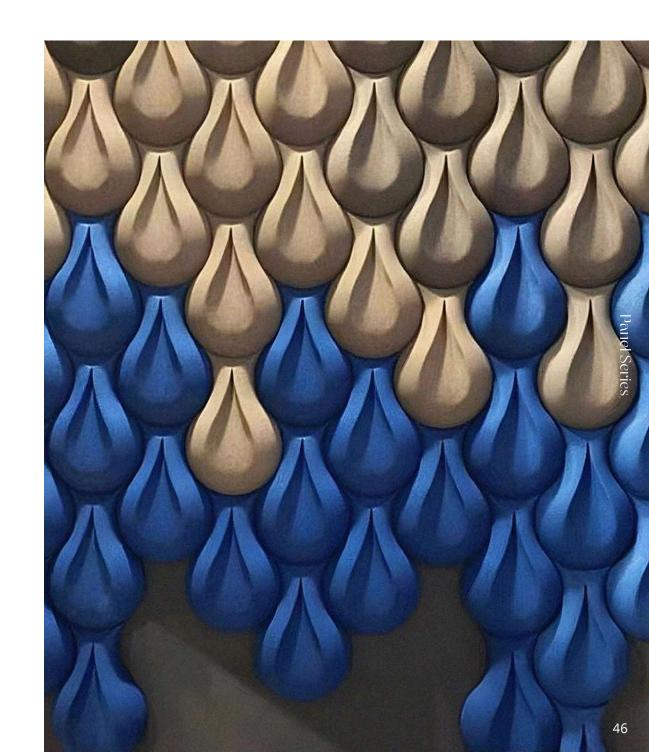

#### Panel Series

Colorful Wooden Panel
HPL Fireproof Panel
Mirror Panel
Gypsum Texture Panel
PU Decorative Panel
Foamed Ceramic Texture Panel
Acrylic Panel
Resin Glass
Polyester Sound-Absorbing Panel
Wood Silk Sound-Absorbing Panel