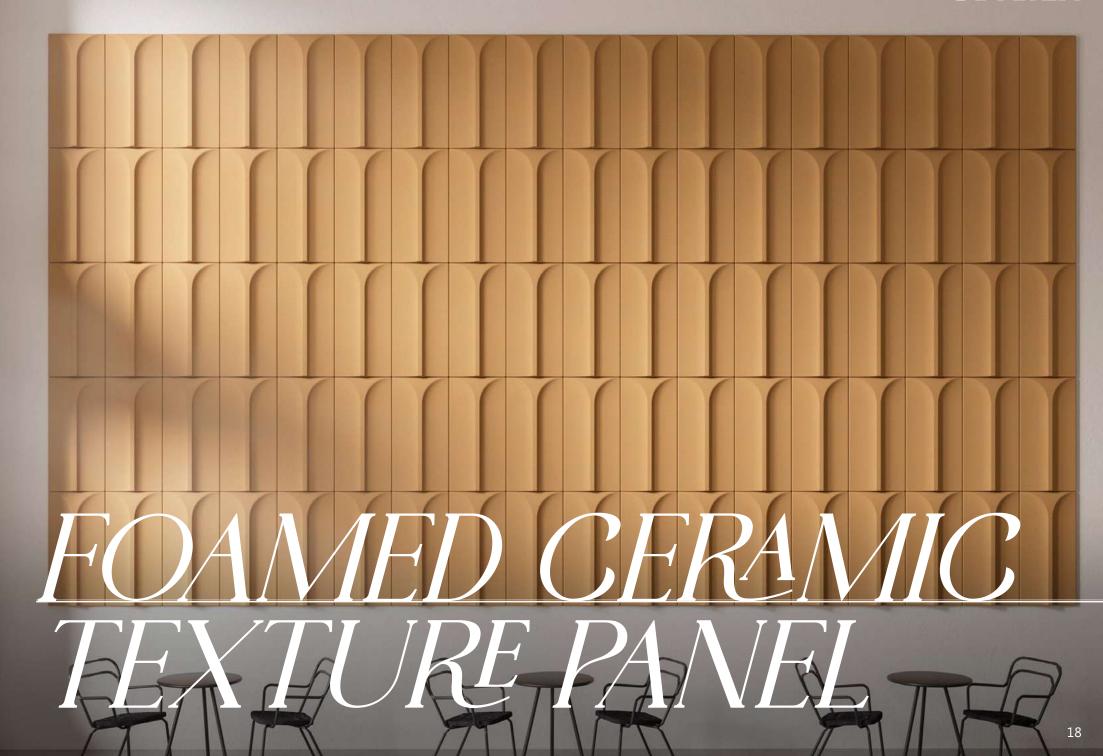

# Product Description

The foamed ceramic texture panel is foamed at high temperatures, and its porous and lightweight material structure gives it lightness and strength. This material has many unique advantages. Its unique texture and texture can inject creative artistic charm into various interior decoration scenes such as home spaces, commercial offices, and public places. At the same time, they are lightweight and easy to cut, making installation simple and convenient, saving time and labor costs. The foamed ceramic texture panel is also waterproof, moisture-proof, mildew-proof, and anti-bacterial, making it suitable for humid environments and humidity-sensitive construction projects.