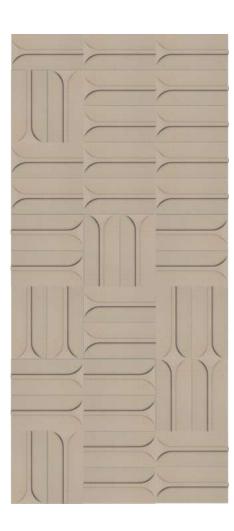

#### STARIVAX

SCTP09 Size: 1200x600mm

SCTP10 Size: 1200x600mm

SCTP11 Size: 1200x600mm

SCTP12 Size: 800x800mm

SCTP13 Size: 800x800mm

SCTP14 Size: 800x800mm

SCTP15 Size: 720x750mm