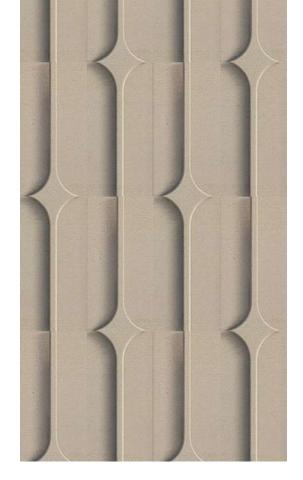

# SERIE 191 93 . 25 K -D10209 D AR IOM S. NEDMAN, ANGENT 但于他自身自治之久服。存在位于里悠。 THE PART OF THE SECOND OF THE SECOND SECOND

The gypsum texture panel is made of high-quality gypsum material, which is environmentally friendly, non-toxic, and durable. They are carefully crafted, and their delicate texture and unique texture make them decorative gems. The gypsum texture panel has unique advantages, making it ideal for interior decoration. First, they come in a wide variety of textures and textures to choose from, creating unique decorative effects that will set your space apart. Secondly, the gypsum texture panel has good durability and flame retardant, providing a safe and reliable decoration material. In addition, they also have excellent sound absorption and heat insulation properties, bringing more comfort and tranquility to the interior space.

#### STARMAX

SCTP01 Size: 1200x600mm

SCTP02 Size: 1200x600mm

SCTP03 Size: 1200x600mm

SCTP04 Size: 1200x600mm

SCTP05 Size: 1200x600mm

SCTP06 Size: 1200x600mm