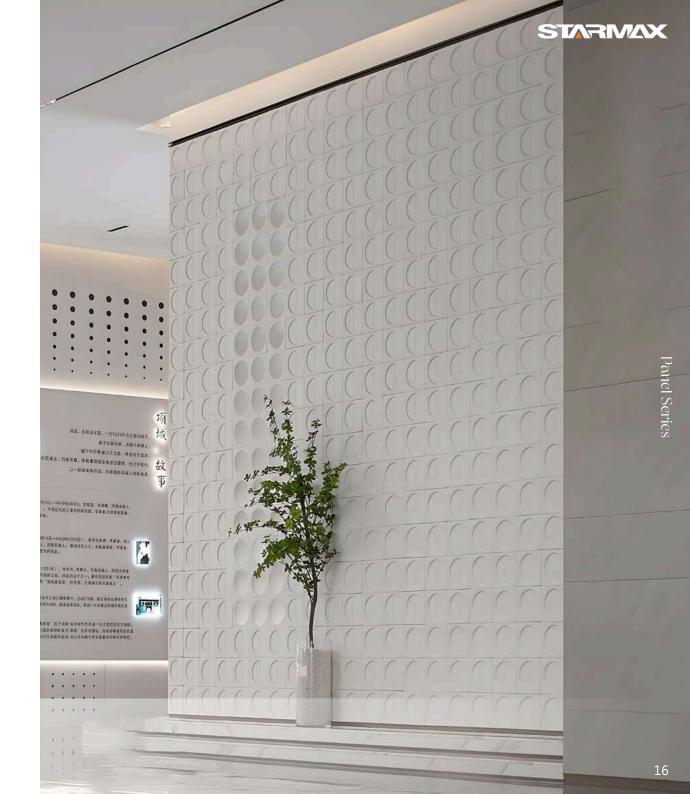

l has good durability and flame retardant, providing a safe and reliable decoration material. In addition, they also have excellent sound absorption and heat insulation properties, bringing more comfort and tranquility to the interior space.



#### STARMAX





SCTP01 Size: 1200x600mm



SCTP02 Size: 1200x600mm



SCTP03 Size: 1200x600mm



SCTP04 Size: 1200x600mm



SCTP05 Size: 1200x600mm



SCTP06 Size: 1200x600mm

#### STARIVAX









SCTP09 Size: 1200x600mm



SCTP10 Size: 1200x600mm



SCTP11 Size: 1200x600mm



SCTP12 Size: 800x800mm



SCTP13 Size: 800x800mm



SCTP14 Size: 800x800mm



SCTP15 Size: 720x750mm



SCTP16 Size: 600x600mm



SCTP17 Size: 600x125mm



SCTP18 Size: 500x500mm



#### STARMAX





STARMAX



#### STARIMAX







# CASE APPRECIATION STARMAX























# Product Description

The foamed ceramic texture panel is foamed at high temperatures, and its porous and lightweight material structure gives it lightness and strength. This material has many unique advantages. Its unique texture and texture can inject creative artistic charm into various interior decoration scenes such as home spaces, commercial offices, and public places. At the same time, they are lightweight and easy to cut, making installation simple and convenient, saving time and labor costs. The foamed ceramic texture panel is also waterproof, moisture-proof, mildew-proof, and anti-bacterial, making it suitable for humid environments and humidity-sensitive construction projects.





Size: 290x290x30 mm









Size: 290x290x30 mm















#### STARMAX

#### SFCT