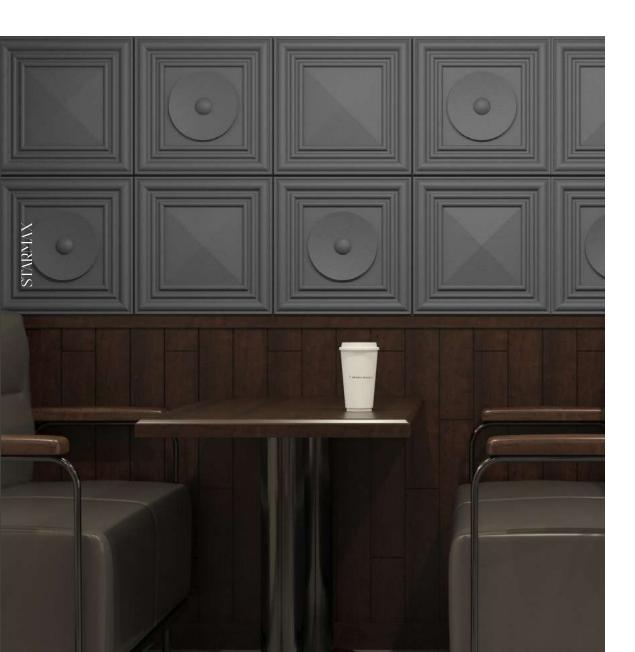

# CASE APPRECIATION STARMAX

# CASE APPRECIATION STARMAX

- 1. Level and color up the wall horizontally.
- 2. Put the starter strip on the bottom of the wall.
- 3. Install the first panel from the left bottom.
- 4. Lay the panels down to up,left to right, fix the panels with screws on the joints.
- 5. Check if the panels are horizontal with a level during installation.
- 6. Keep on installing the panels, corners and top lines.
- 7. Cut the panel with a saw if necessary.
- 8. Drill the screw through the center of the jioints to the wall.
- 9. Upper panel interlocks with lower panel, screws are invisible.