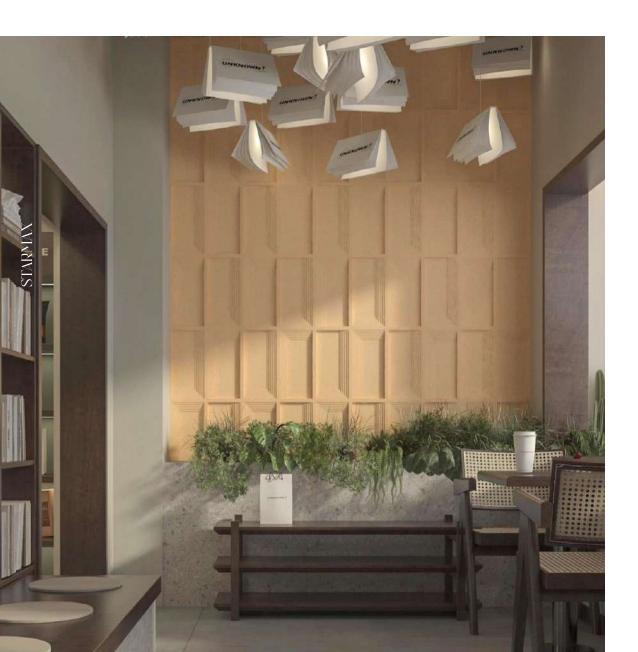

# Product Description

The foamed ceramic texture panel is foamed at high temperatures, and its porous and lightweight material structure gives it lightness and strength. This material has many unique advantages. Its unique texture and texture can inject creative artistic charm into various interior decoration scenes such as home spaces, commercial offices, and public places. At the same time, they are lightweight and easy to cut, making installation simple and convenient, saving time and labor costs. The foamed ceramic texture panel is also waterproof, moisture-proof, mildew-proof, and anti-bacterial, making it suitable for humid environments and humidity-sensitive construction projects.

# CASE APPRECIATION STARMAX