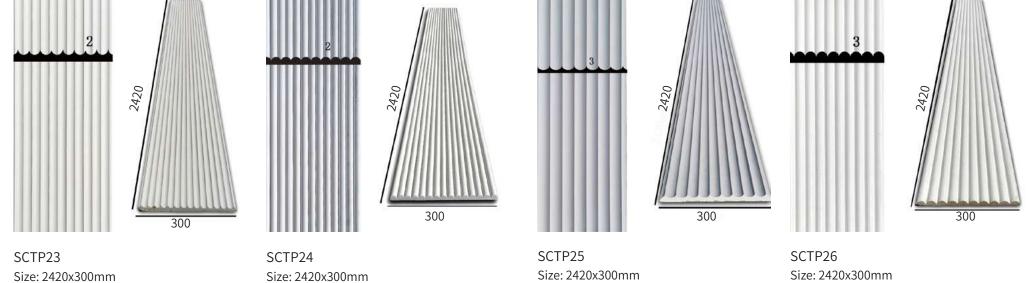

#### STARMAX

SCTP01 Size: 1200x600mm

SCTP02 Size: 1200x600mm

SCTP03 Size: 1200x600mm

SCTP04 Size: 1200x600mm

SCTP05 Size: 1200x600mm

SCTP06 Size: 1200x600mm

#### STARIVAX

SCTP09 Size: 1200x600mm

SCTP10 Size: 1200x600mm

SCTP11 Size: 1200x600mm

SCTP12 Size: 800x800mm

SCTP13 Size: 800x800mm

SCTP14 Size: 800x800mm

SCTP15 Size: 720x750mm

SCTP16 Size: 600x600mm

SCTP17 Size: 600x125mm

SCTP18 Size: 500x500mm