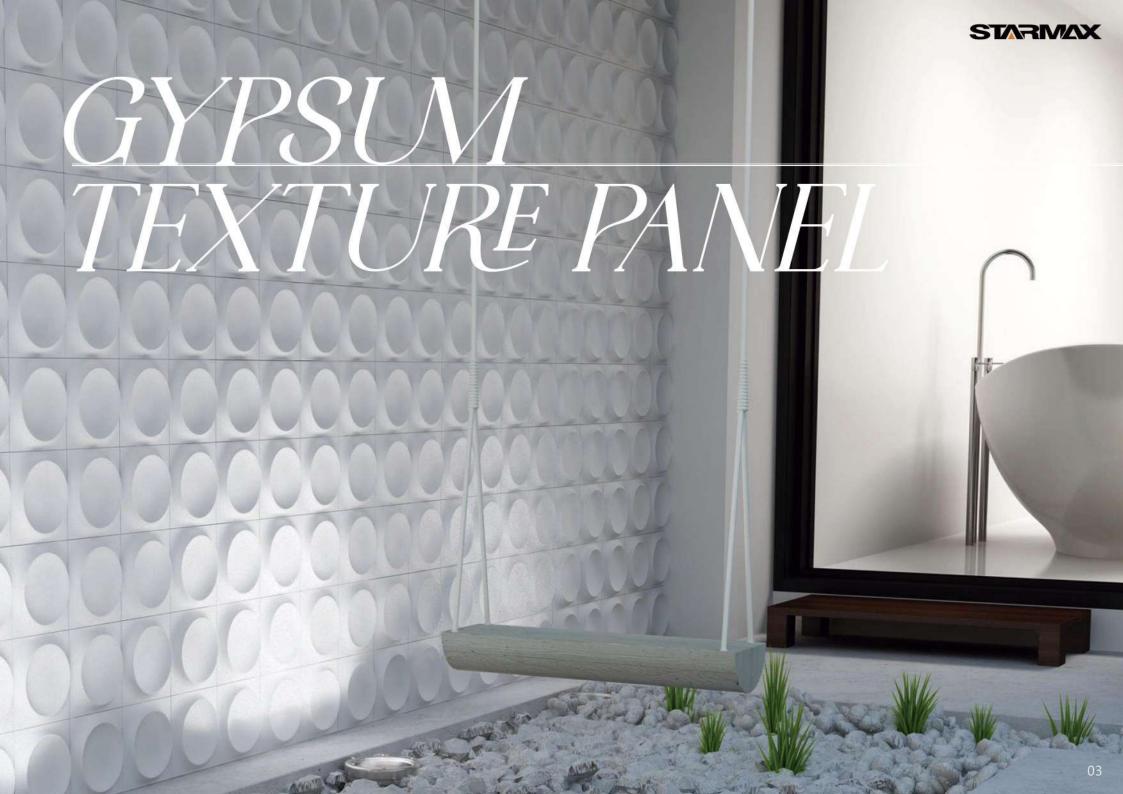

# SERIE 191 93 . 25 K -D10209 D AR IOM S. NEDMAN, ANGENT 但于他自身自治之久服。存在位于里悠。 THE PART OF THE SECOND OF THE SECOND SECOND

The gypsum texture panel is made of high-quality gypsum material, which is environmentally friendly, non-toxic, and durable. They are carefully crafted, and their delicate texture and unique texture make them decorative gems. The gypsum texture panel has unique advantages, making it ideal for interior decoration. First, they come in a wide variety of textures and textures to choose from, creating unique decorative effects that will set your space apart. Secondly, the gypsum texture panel has good durability and flame retardant, providing a safe and reliable decoration material. In addition, they also have excellent sound absorption and heat insulation properties, bringing more comfort and tranquility to the interior space.