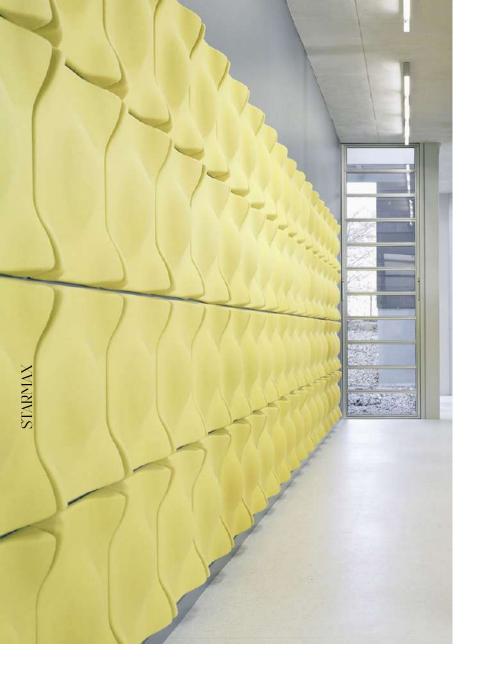

# SERIE 191 93 . 25 K -D10209 D AR IOM S. NEDMAN, ANGENT 但于他自身自治之久服。存在位于里悠。 THE PART OF THE SECOND OF THE SECOND SECOND

The gypsum texture panel is made of high-quality gypsum material, which is environmentally friendly, non-toxic, and durable. They are carefully crafted, and their delicate texture and unique texture make them decorative gems. The gypsum texture panel has unique advantages, making it ideal for interior decoration. First, they come in a wide variety of textures and textures to choose from, creating unique decorative effects that will set your space apart. Secondly, the gypsum texture panel has good durability and flame retardant, providing a safe and reliable decoration material. In addition, they also have excellent sound absorption and heat insulation properties, bringing more comfort and tranquility to the interior space.

#### STARMAX

SCTP01 Size: 1200x600mm

SCTP02 Size: 1200x600mm

SCTP03 Size: 1200x600mm

SCTP04 Size: 1200x600mm

SCTP05 Size: 1200x600mm

SCTP06 Size: 1200x600mm