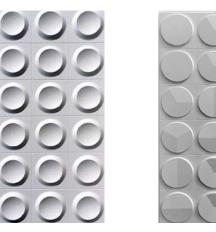

#### STARMAX

SCTP01 Size: 1200x600mm

SCTP02 Size: 1200x600mm

SCTP03 Size: 1200x600mm

SCTP04 Size: 1200x600mm

SCTP05 Size: 1200x600mm

SCTP06 Size: 1200x600mm