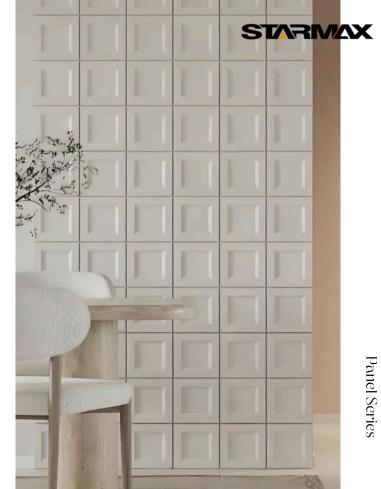

# SERIE 191 93 . 25 K -D10209 D AR IOM S. NEDMAN, ANGENT 但于他自身自治之久服。存在位于里悠。 THE PART OF THE SECOND OF THE SECOND SECOND

The gypsum texture panel is made of high-quality gypsum material, which is environmentally friendly, non-toxic, and durable. They are carefully crafted, and their delicate texture and unique texture make them decorative gems. The gypsum texture panel has unique advantages, making it ideal for interior decoration. First, they come in a wide variety of textures and textures to choose from, creating unique decorative effects that will set your space apart. Secondly, the gypsum texture panel has good durability and flame retardant, providing a safe and reliable decoration material. In addition, they also have excellent sound absorption and heat insulation properties, bringing more comfort and tranquility to the interior space.