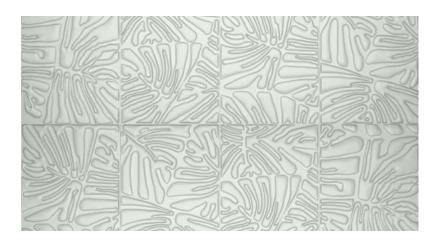

# SERIE 191 93 . 25 K -D10209 D AR IOM S. NEDMAN, ANGENT 但于他自身自治之久服。存在位于里悠。 THE PART OF THE SECOND OF THE SECOND SECOND

The gypsum texture panel is made of high-quality gypsum material, which is environmentally friendly, non-toxic, and durable. They are carefully crafted, and their delicate texture and unique texture make them decorative gems. The gypsum texture panel has unique advantages, making it ideal for interior decoration. First, they come in a wide variety of textures and textures to choose from, creating unique decorative effects that will set your space apart. Secondly, the gypsum texture panel has good durability and flame retardant, providing a safe and reliable decoration material. In addition, they also have excellent sound absorption and heat insulation properties, bringing more comfort and tranquility to the interior space.