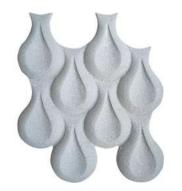

#### STARMAX

SCTP01 Size: 1200x600mm

SCTP02 Size: 1200x600mm

SCTP03 Size: 1200x600mm

SCTP04 Size: 1200x600mm

SCTP05 Size: 1200x600mm

SCTP06 Size: 1200x600mm

#### STARIVAX

SCTP09 Size: 1200x600mm

SCTP10 Size: 1200x600mm

SCTP11 Size: 1200x600mm

SCTP12 Size: 800x800mm

SCTP13 Size: 800x800mm

SCTP14 Size: 800x800mm

SCTP15 Size: 720x750mm

SCTP16 Size: 600x600mm

SCTP17 Size: 600x125mm

SCTP18 Size: 500x500mm