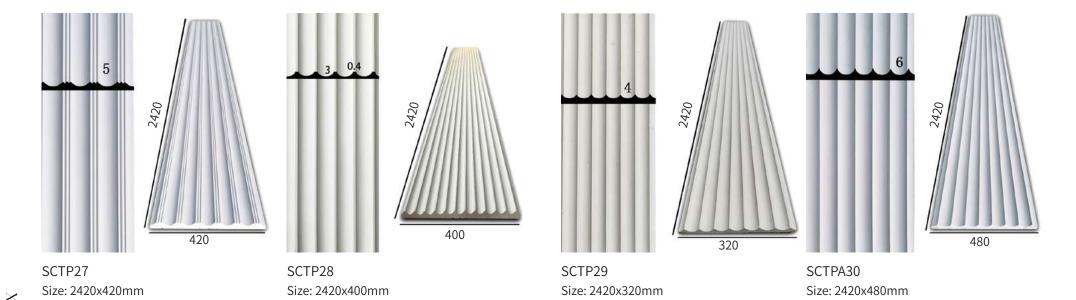

# Product Description

The foamed ceramic texture panel is foamed at high temperatures, and its porous and lightweight material structure gives it lightness and strength. This material has many unique advantages. Its unique texture and texture can inject creative artistic charm into various interior decoration scenes such as home spaces, commercial offices, and public places. At the same time, they are lightweight and easy to cut, making installation simple and convenient, saving time and labor costs. The foamed ceramic texture panel is also waterproof, moisture-proof, mildew-proof, and anti-bacterial, making it suitable for humid environments and humidity-sensitive construction projects.