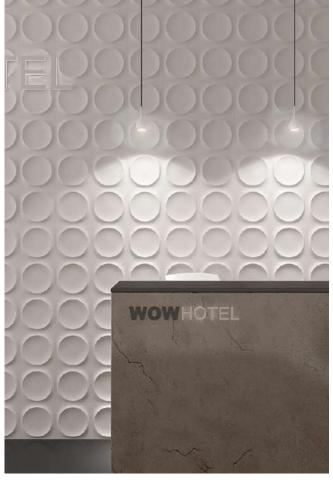

s good durability and flame retardant, providing a safe and reliable decoration material. In addition, they also have excellent sound absorption and heat insulation properties, bringing more comfort and tranquility to the interior space.



#### STARMAX





SCTP01 Size: 1200x600mm



SCTP02 Size: 1200x600mm



SCTP03 Size: 1200x600mm



SCTP04 Size: 1200x600mm



SCTP05 Size: 1200x600mm



SCTP06 Size: 1200x600mm

#### STARIVAX









SCTP09 Size: 1200x600mm



SCTP10 Size: 1200x600mm



SCTP11 Size: 1200x600mm



SCTP12 Size: 800x800mm



SCTP13 Size: 800x800mm



SCTP14 Size: 800x800mm



SCTP15 Size: 720x750mm



SCTP16 Size: 600x600mm



SCTP17 Size: 600x125mm



SCTP18 Size: 500x500mm



#### STARMAX





STARMAX



#### STARIMAX







# CASE APPRECIATION STARMAX























# Product Description

The foamed ceramic texture panel is foamed at high temperatures, and its porous and lightweight material structure gives it lightness and strength. This material has many unique advantages. Its unique texture and texture can inject creative artistic charm into various interior decoration scenes such as home spaces, commercial offices, and public places. At the same time, they are lightweight and easy to cut, making installation simple and convenient, saving time and labor costs. The foamed ceramic texture panel is also waterproof, moisture-proof, mildew-proof, and anti-bacterial, making it suitable for humid environments and humidity-sensitive construction projects.





Size: 290x290x30 mm









Size: 290x290x30 mm















#### STARMAX

#### SFCTP04