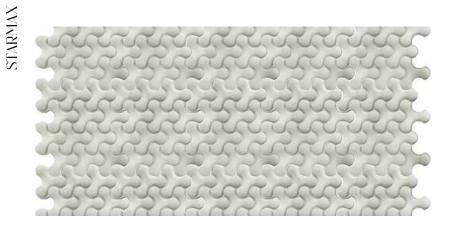

#### STARMAX

SCTP01 Size: 1200x600mm

SCTP02 Size: 1200x600mm

SCTP03 Size: 1200x600mm

SCTP04 Size: 1200x600mm

SCTP05 Size: 1200x600mm

SCTP06 Size: 1200x600mm

#### STARIVAX

SCTP09 Size: 1200x600mm

SCTP10 Size: 1200x600mm

SCTP11 Size: 1200x600mm

SCTP12 Size: 800x800mm

SCTP13 Size: 800x800mm

SCTP14 Size: 800x800mm

SCTP15 Size: 720x750mm

SCTP16 Size: 600x600mm

SCTP17 Size: 600x125mm

SCTP18 Size: 500x500mm