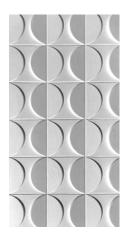

#### STARIVAX

SCTP09 Size: 1200x600mm

SCTP10 Size: 1200x600mm

SCTP11 Size: 1200x600mm

SCTP12 Size: 800x800mm

SCTP13 Size: 800x800mm

SCTP14 Size: 800x800mm

SCTP15 Size: 720x750mm