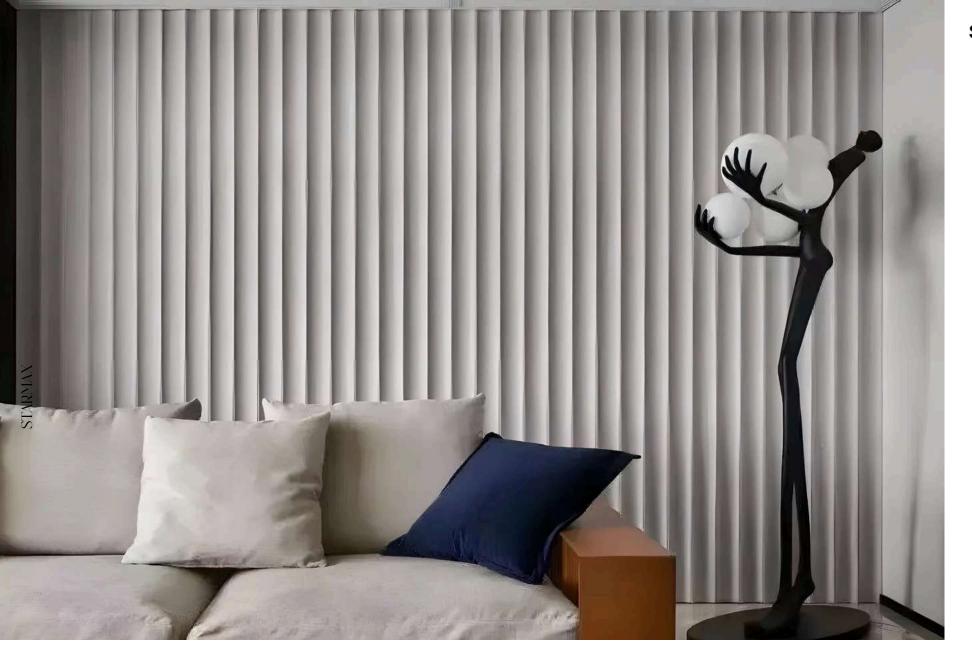

# SERIE 191 93 . 25 K -D10209 D AR IOM S. NEDMAN, ANGENT 但于他自身自治之久服。存在位于里悠。 THE PART OF THE SECOND OF THE SECOND SECOND

The gypsum texture panel is made of high-quality gypsum material, which is environmentally friendly, non-toxic, and durable. They are carefully crafted, and their delicate texture and unique texture make them decorative gems. The gypsum texture panel has unique advantages, making it ideal for interior decoration. First, they come in a wide variety of textures and textures to choose from, creating unique decorative effects that will set your space apart. Secondly, the gypsum texture panel has good durability and flame retardant, providing a safe and reliable decoration material. In addition, they also have excellent sound absorption and heat insulation properties, bringing more comfort and tranquility to the interior space.