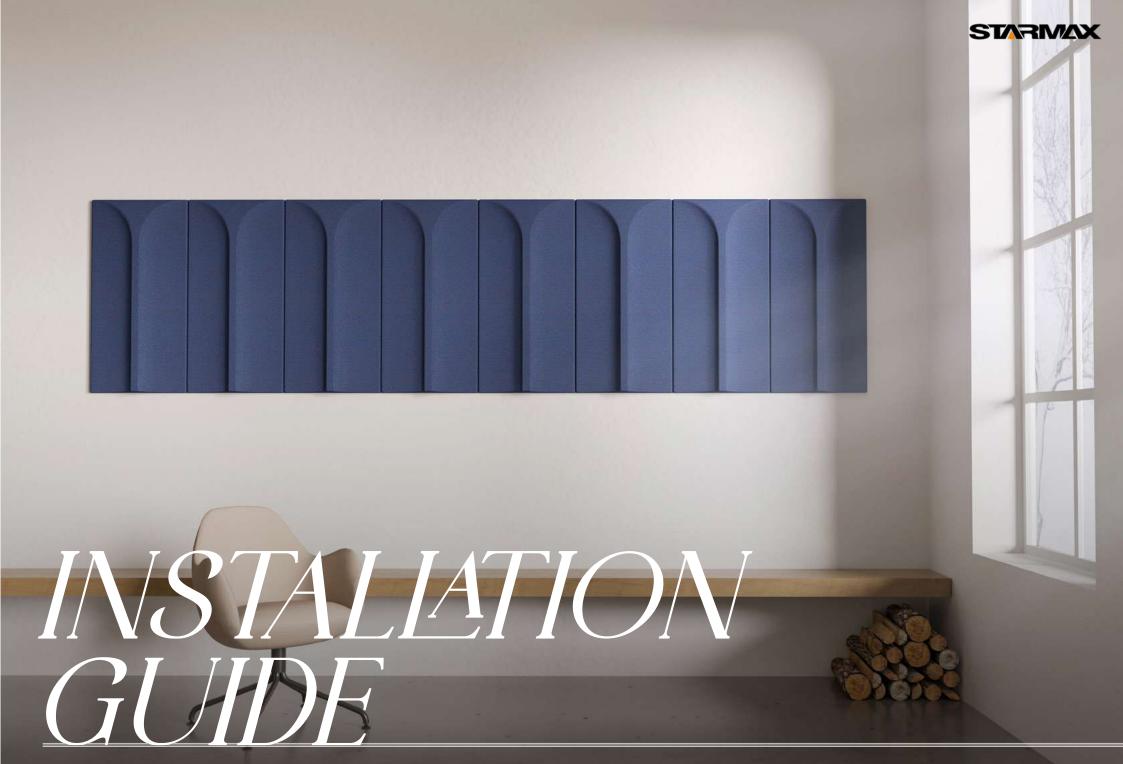

# CASE APPRECIATION STARMAX

- 1. Level and color up the wall horizontally.
- 2. Put the starter strip on the bottom of the wall.
- 3. Install the first panel from the left bottom.
- 4. Lay the panels down to up,left to right, fix the panels with screws on the joints.
- 5. Check if the panels are horizontal with a level during installation.
- 6. Keep on installing the panels, corners and top lines.
- 7. Cut the panel with a saw if necessary.
- 8. Drill the screw through the center of the jioints to the wall.
- 9. Upper panel interlocks with lower panel, screws are invisible.