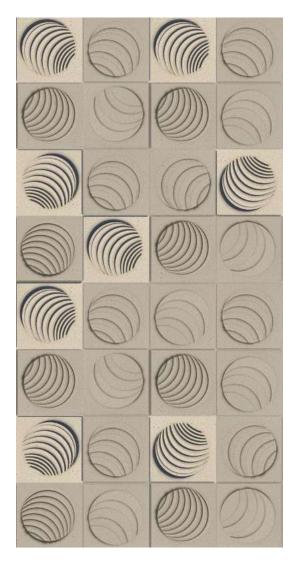

# CASE APPRECIATION STARMAX

# CASE APPRECIATION STARMAX

- 1. Level and color up the wall horizontally.
- 2. Put the starter strip on the bottom of the wall.
- 3. Install the first panel from the left bottom.
- 4. Lay the panels down to up,left to right, fix the panels with screws on the joints.
- 5. Check if the panels are horizontal with a level during installation.
- 6. Keep on installing the panels, corners and top lines.
- 7. Cut the panel with a saw if necessary.
- 8. Drill the screw through the center of the jioints to the wall.
- 9. Upper panel interlocks with lower panel, screws are invisible.