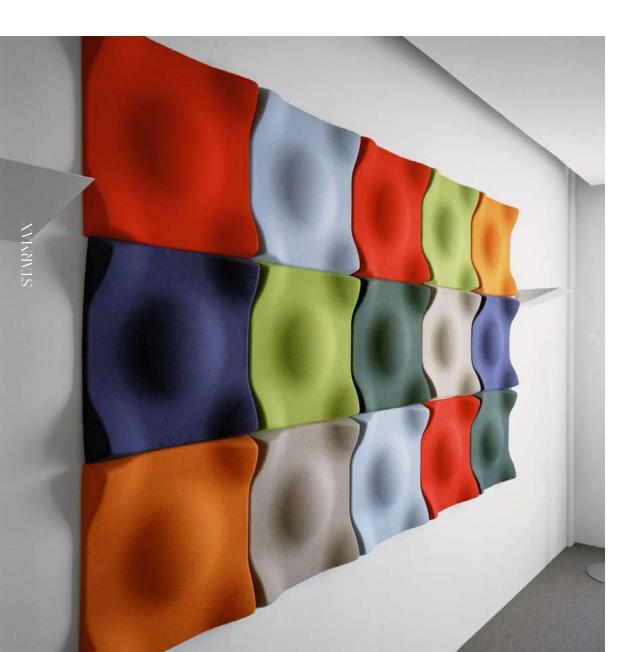

#### STARMAX

SCTP01 Size: 1200x600mm

SCTP02 Size: 1200x600mm

SCTP03 Size: 1200x600mm

SCTP04 Size: 1200x600mm

SCTP05 Size: 1200x600mm

SCTP06 Size: 1200x600mm