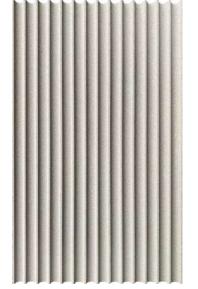

#### STARMAX

SCTP01 Size: 1200x600mm

SCTP02 Size: 1200x600mm

SCTP03 Size: 1200x600mm

SCTP04 Size: 1200x600mm

SCTP05 Size: 1200x600mm

SCTP06 Size: 1200x600mm

#### STARIVAX

SCTP09 Size: 1200x600mm

SCTP10 Size: 1200x600mm

SCTP11 Size: 1200x600mm

SCTP12 Size: 800x800mm

SCTP13 Size: 800x800mm

SCTP14 Size: 800x800mm

SCTP15 Size: 720x750mm