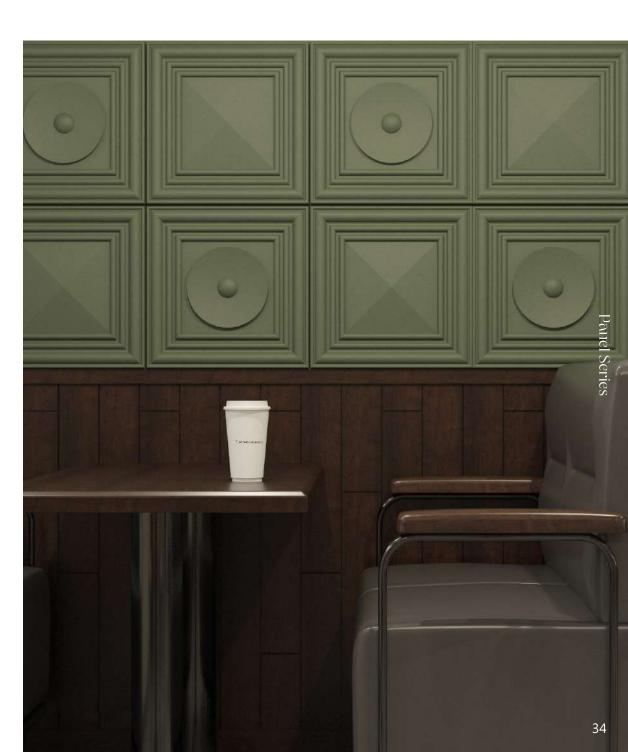

# CASE APPRECIATION STARMAX

# CASE APPRECIATION STARMAX

- 1. Level and color up the wall horizontally.
- 2. Put the starter strip on the bottom of the wall.
- 3. Install the first panel from the left bottom.
- 4. Lay the panels down to up,left to right, fix the panels with screws on the joints.
- 5. Check if the panels are horizontal with a level during installation.
- 6. Keep on installing the panels, corners and top lines.
- 7. Cut the panel with a saw if necessary.
- 8. Drill the screw through the center of the jioints to the wall.
- 9. Upper panel interlocks with lower panel, screws are invisible.