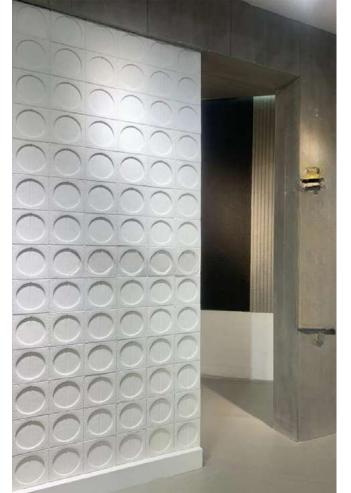

has good durability and flame retardant, providing a safe and reliable decoration material. In addition, they also have excellent sound absorption and heat insulation properties, bringing more comfort and tranquility to the interior space.



#### STARMAX





SCTP01 Size: 1200x600mm



SCTP02 Size: 1200x600mm



SCTP03 Size: 1200x600mm



SCTP04 Size: 1200x600mm



SCTP05 Size: 1200x600mm



SCTP06 Size: 1200x600mm

#### STARIVAX









SCTP09 Size: 1200x600mm



SCTP10 Size: 1200x600mm



SCTP11 Size: 1200x600mm



SCTP12 Size: 800x800mm



SCTP13 Size: 800x800mm



SCTP14 Size: 800x800mm



SCTP15 Size: 720x750mm



SCTP16 Size: 600x600mm



SCTP17 Size: 600x125mm



SCTP18 Size: 500x500mm



#### STARMAX





STARMAX



#### STARIMAX







# CASE APPRECIATION STARMAX























# Product Description

The foamed ceramic texture panel is foamed at high temperatures, and its porous and lightweight material structure gives it lightness and strength. This material has many unique advantages. Its unique texture and texture can inject creative artistic charm into various interior decoration scenes such as home spaces, commercial offices, and public places. At the same time, they are lightweight and easy to cut, making installation simple and convenient, saving time and labor costs. The foamed ceramic texture panel is also waterproof, moisture-proof, mildew-proof, and anti-bacterial, making it suitable for humid environments and humidity-sensitive construction projects.





Size: 290x290x30 mm









Size: 290x290x30 mm















#### STARMAX

#### SFCTP0