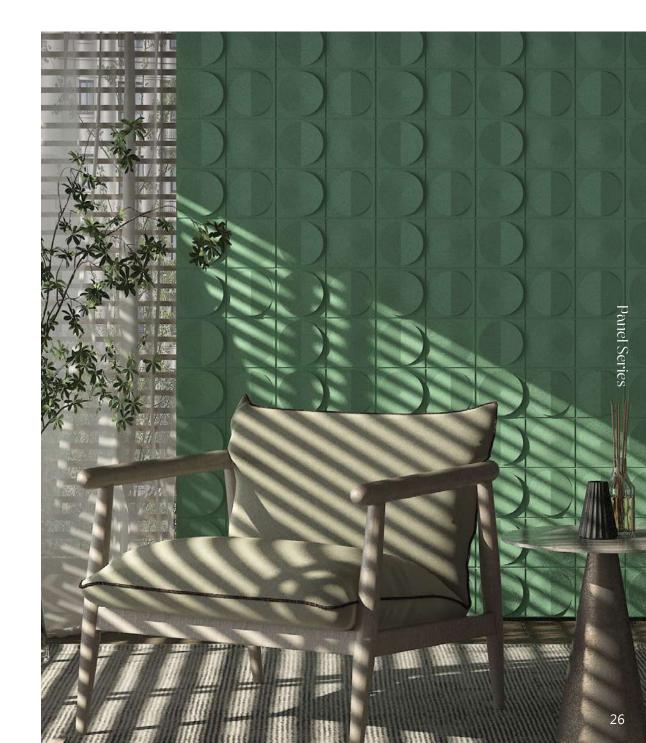

# CASE APPRECIATION STARMAX

# CASE APPRECIATION STARMAX

- 1. Level and color up the wall horizontally.
- 2. Put the starter strip on the bottom of the wall.
- 3. Install the first panel from the left bottom.
- 4. Lay the panels down to up,left to right, fix the panels with screws on the joints.
- 5. Check if the panels are horizontal with a level during installation.
- 6. Keep on installing the panels, corners and top lines.
- 7. Cut the panel with a saw if necessary.
- 8. Drill the screw through the center of the jioints to the wall.
- 9. Upper panel interlocks with lower panel, screws are invisible.