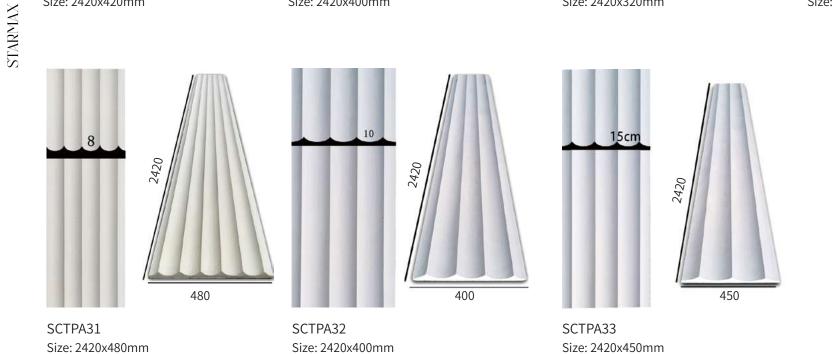

# Product Description

The foamed ceramic texture panel is foamed at high temperatures, and its porous and lightweight material structure gives it lightness and strength. This material has many unique advantages. Its unique texture and texture can inject creative artistic charm into various interior decoration scenes such as home spaces, commercial offices, and public places. At the same time, they are lightweight and easy to cut, making installation simple and convenient, saving time and labor costs. The foamed ceramic texture panel is also waterproof, moisture-proof, mildew-proof, and anti-bacterial, making it suitable for humid environments and humidity-sensitive construction projects.