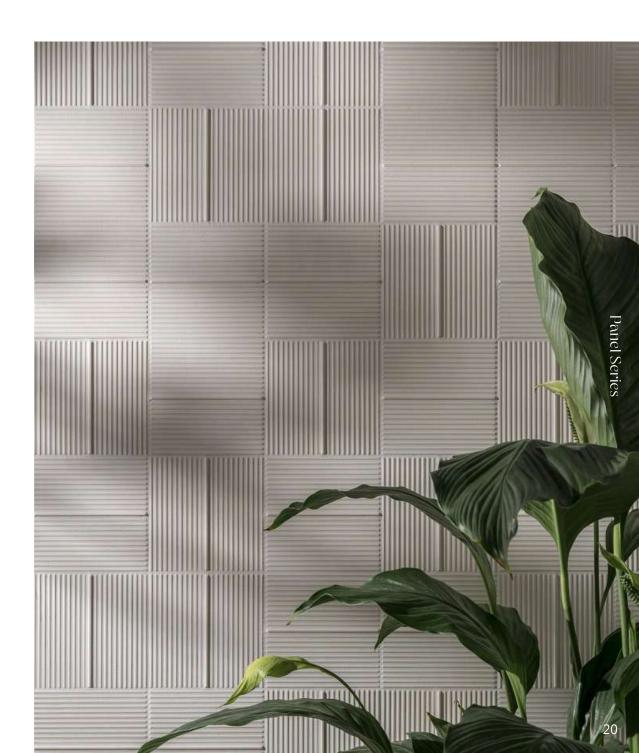

# Product Description

The foamed ceramic texture panel is foamed at high temperatures, and its porous and lightweight material structure gives it lightness and strength. This material has many unique advantages. Its unique texture and texture can inject creative artistic charm into various interior decoration scenes such as home spaces, commercial offices, and public places. At the same time, they are lightweight and easy to cut, making installation simple and convenient, saving time and labor costs. The foamed ceramic texture panel is also waterproof, moisture-proof, mildew-proof, and anti-bacterial, making it suitable for humid environments and humidity-sensitive construction projects.

Size: 290x290x30 mm

Size: 290x290x30 mm