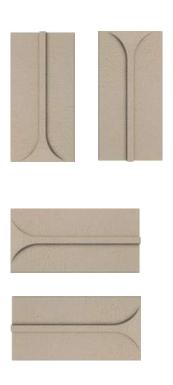

#### STARMAX

SCTP01 Size: 1200x600mm

SCTP02 Size: 1200x600mm

SCTP03 Size: 1200x600mm

SCTP04 Size: 1200x600mm

SCTP05 Size: 1200x600mm

SCTP06 Size: 1200x600mm