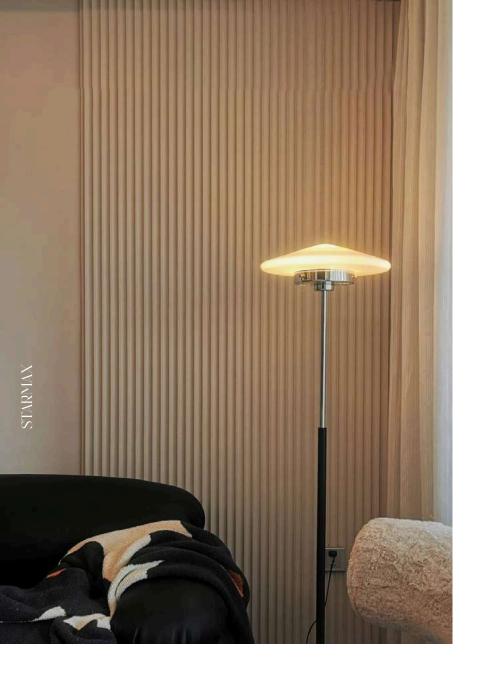

# SERIE 191 93 . 25 K -D10209 D AR IOM S. NEDMAN, ANGENT 但于他自身自治之久服。存在位于里悠。 THE PART OF THE SECOND OF THE SECOND SECOND

The gypsum texture panel is made of high-quality gypsum material, which is environmentally friendly, non-toxic, and durable. They are carefully crafted, and their delicate texture and unique texture make them decorative gems. The gypsum texture panel has unique advantages, making it ideal for interior decoration. First, they come in a wide variety of textures and textures to choose from, creating unique decorative effects that will set your space apart. Secondly, the gypsum texture panel has good durability and flame retardant, providing a safe and reliable decoration material. In addition, they also have excellent sound absorption and heat insulation properties, bringing more comfort and tranquility to the interior space.