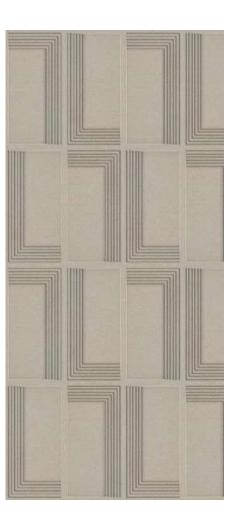

#### STARIVAX

SCTP09 Size: 1200x600mm

SCTP10 Size: 1200x600mm

SCTP11 Size: 1200x600mm

SCTP12 Size: 800x800mm

SCTP13 Size: 800x800mm

SCTP14 Size: 800x800mm

SCTP15 Size: 720x750mm

#### STARIMAX