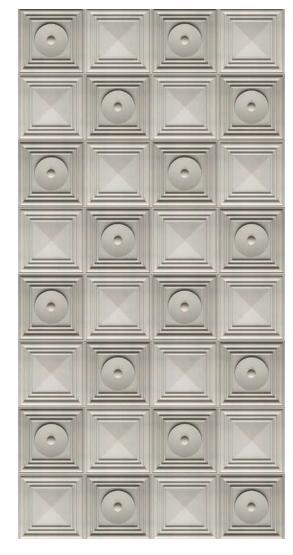

# CASE APPRECIATION STARMAX

# CASE APPRECIATION STARMAX

- 1. Level and color up the wall horizontally.
- 2. Put the starter strip on the bottom of the wall.
- 3. Install the first panel from the left bottom.
- 4. Lay the panels down to up,left to right, fix the panels with screws on the joints.
- 5. Check if the panels are horizontal with a level during installation.
- 6. Keep on installing the panels, corners and top lines.
- 7. Cut the panel with a saw if necessary.
- 8. Drill the screw through the center of the jioints to the wall.
- 9. Upper panel interlocks with lower panel, screws are invisible.