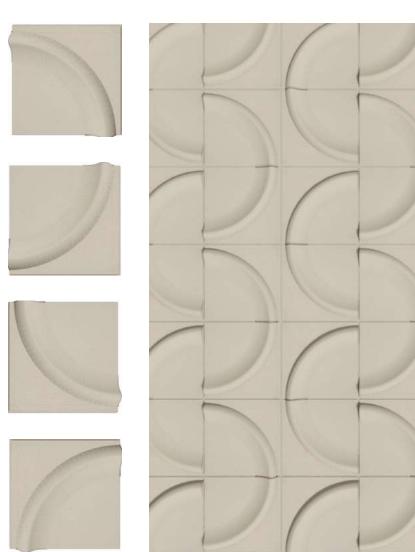

#### STARIVAX

SCTP09 Size: 1200x600mm

SCTP10 Size: 1200x600mm

SCTP11 Size: 1200x600mm

SCTP12 Size: 800x800mm

SCTP13 Size: 800x800mm

SCTP14 Size: 800x800mm

SCTP15 Size: 720x750mm

SCTP16 Size: 600x600mm

SCTP17 Size: 600x125mm

SCTP18 Size: 500x500mm