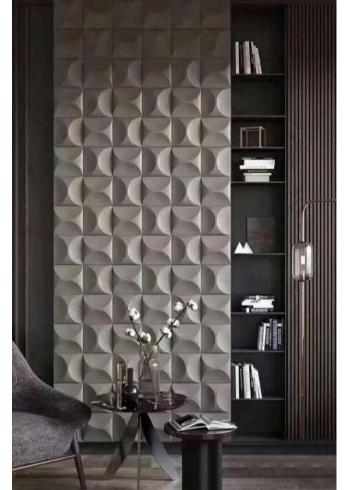

s. The foamed ceramic texture panel is also waterproof, moisture-proof, mildew-proof, and anti-bacterial, making it suitable for humid environments and humidity-sensitive construction projects.





Size: 290x290x30 mm









Size: 290x290x30 mm















#### STARMAX

#### SFCTP04













































#### **SFCTPIO**









#### SFCTPII























Size: 190x190x30 mm





STARMAX











Size: 290x290x30 mm





















Size: 190x190x30 mm





STARMAX































Size: 390x390x30 mm

















## STARMAX

# SFCTP23

Size: 390x390x30 mm







Size: 165x300x30 mm (2PCS) Size: 135x300x30 mm (1PCS)







Size: 590x560x47 mm





















Size: 350x367 mm







# CASE APPRECIATION STARMAX























- 1. Level and color up the wall horizontally.
- 2. Put the starter strip on the bottom of the wall.
- 3. Install the first panel from the left bottom.
- 4. Lay the panels down to up,left to right, fix the panels with screws on the joints.
- 5. Check if the panels are horizontal with a level during installation.
- 6. Keep on installing the panels, corners and top lines.
- 7. Cut the panel with a saw if necessary.
- 8. Drill the screw through the center of the jioints to the wall.
- 9. Upper panel interlocks with lower panel, screws are invisible.





## Company Profile



Founded in 2004, STARMAX is a company dedicated to the procurement of new architectural materials. Its service targets include designers, architects, construction companies, design companies and other professio