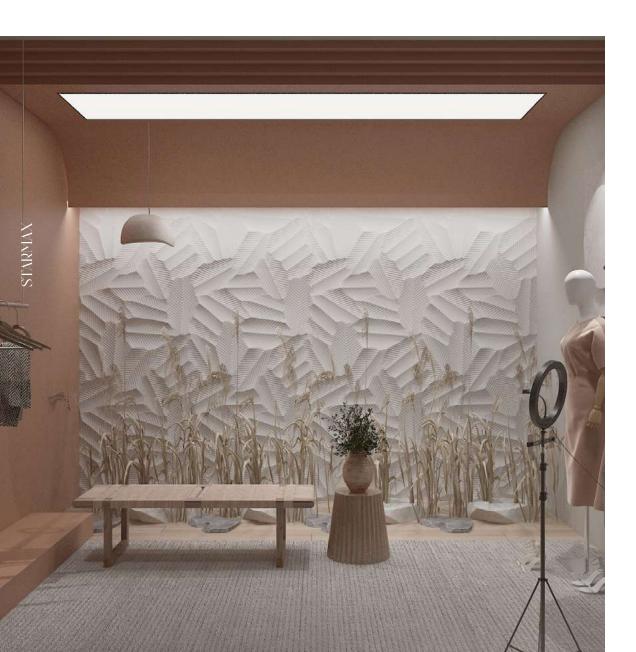

into various interior decoration scenes such as home spaces, commercial offices, and public places. At the same time, they are lightweight and easy to cut, making installation simple and convenient, saving time and labor costs. The foamed ceramic texture panel is also waterproof, moisture-proof, mildew-proof, and anti-bacterial, making it suitable for humid environments and humidity-sensitive construction projects.





Size: 290x290x30 mm









Size: 290x290x30 mm















#### STARMAX

#### SFCTP04













































#### **SFCTPIO**









#### SFCTPII























Size: 190x190x30 mm





STARMAX











Size: 290x290x30 mm





















Size: 190x190x30 mm





STARMAX































Size: 390x390x30 mm

















## STARMAX

# SFCTP23

Size: 390x390x30 mm







Size: 165x300x30 mm (2PCS) Size: 135x300x30 mm (1PCS)







Size: 590x560x47 mm





















Size: 350x367 mm







# CASE APPRECIATION STARMAX























- 1. Level and color up the wall horizontally.
- 2. Put the starter strip on the bottom of the wall.
- 3. Install the first panel from the left bottom.
- 4. Lay the panels down to up,left to right, fix the panels with screws on the joints.
- 5. Check if the panels are horizontal with a level during installation.
- 6. Keep on installing the panels, corners and top lines.
- 7. Cut the panel with a saw if necessary.
- 8. Drill the screw through the center of the jioints to the wall.
- 9. Upper panel interlocks with lower panel, screws are invisible.





## Comp