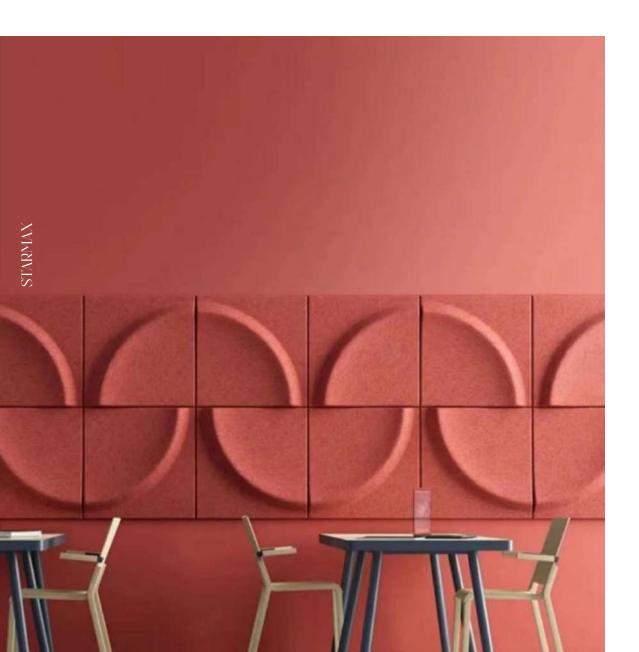

# CASE APPRECIATION STARMAX

#### STARMAX

SCTP01 Size: 1200x600mm

SCTP02 Size: 1200x600mm

SCTP03 Size: 1200x600mm

SCTP04 Size: 1200x600mm

SCTP05 Size: 1200x600mm

SCTP06 Size: 1200x600mm