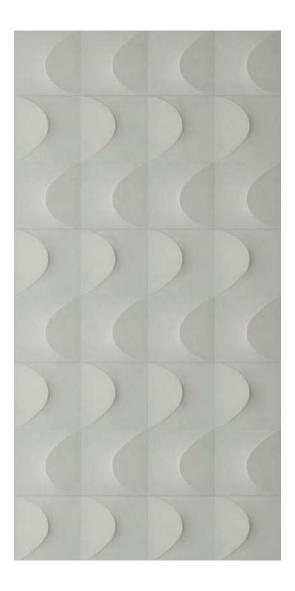

# SERIE 191 93 . 25 K -D10209 D AR IOM S. NEDMAN, ANGENT 但于他自身自治之久服。存在位于里悠。 THE PART OF THE SECOND OF THE SECOND SECOND

The gypsum texture panel is made of high-quality gypsum material, which is environmentally friendly, non-toxic, and durable. They are carefully crafted, and their delicate texture and unique texture make them decorative gems. The gypsum texture panel has unique advantages, making it ideal for interior decoration. First, they come in a wide variety of textures and textures to choose from, creating unique decorative effects that will set your space apart. Secondly, the gypsum texture panel has good durability and flame retardant, providing a safe and reliable decoration material. In addition, they also have excellent sound absorption and heat insulation properties, bringing more comfort and tranquility to the interior space.

#### STARMAX

SCTP01 Size: 1200x600mm

SCTP02 Size: 1200x600mm

SCTP03 Size: 1200x600mm

SCTP04 Size: 1200x600mm

SCTP05 Size: 1200x600mm

SCTP06 Size: 1200x600mm