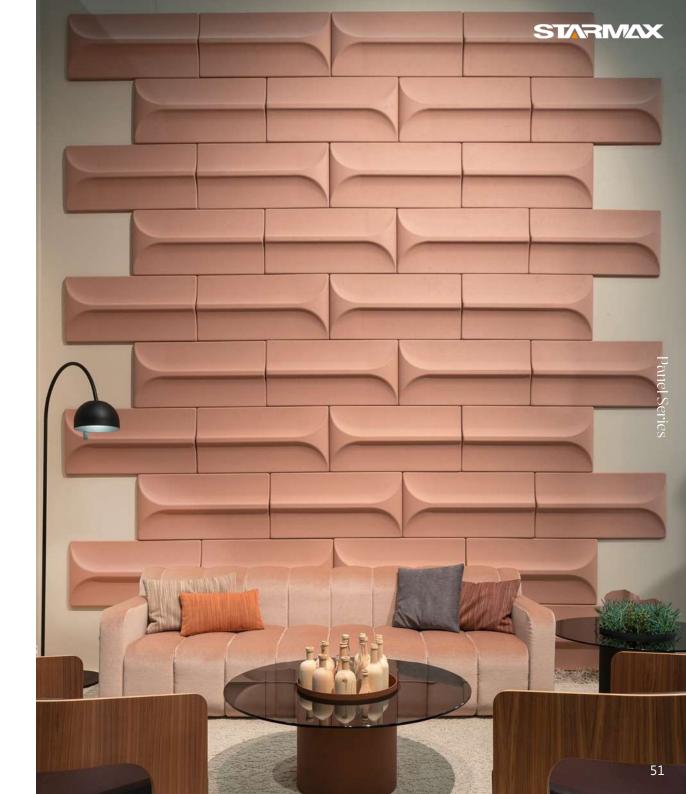

sts. The foamed ceramic texture panel is also waterproof, moisture-proof, mildew-proof, and anti-bacterial, making it suitable for humid environments and humidity-sensitive construction projects.





Size: 290x290x30 mm









Size: 290x290x30 mm















#### STARMAX

#### SFCTP04













































#### **SFCTPIO**









#### SFCTPII























Size: 190x190x30 mm





STARMAX











Size: 290x290x30 mm





















Size: 190x190x30 mm





STARMAX































Size: 390x390x30 mm

















## STARMAX

# SFCTP23

Size: 390x390x30 mm







Size: 165x300x30 mm (2PCS) Size: 135x300x30 mm (1PCS)







Size: 590x560x47 mm





















Size: 350x367 mm







# CASE APPRECIATION STARMAX























- 1. Level and color up the wall horizontally.
- 2. Put the starter strip on the bottom of the wall.
- 3. Install the first panel from the left bottom.
- 4. Lay the panels down to up,left to right, fix the panels with screws on the joints.
- 5. Check if the panels are horizontal with a level during installation.
- 6. Keep on installing the panels, corners and top lines.
- 7. Cut the panel with a saw if necessary.
- 8. Drill the screw through the center of the jioints to the wall.
- 9. Upper panel interlocks with lower panel, screws are invisible.





## Company Profile



Founded in 2004, STARMAX is a company dedicated to the procurement of new architectural materials. Its service targets include designers, architects, construction companies, design companies and other profess